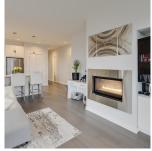

## 214 41328 Skyridge Place, Squamish

\$979,000

Rarely available, luxury Skysuites condo atop the master-planned Skyridge community. SW facing corner unit features open concept living with 9' ceilings & large sliders to a private sundeck with the most incredible views of Tantalus Range, Stawamus Chief & Mt Habrich. Gourmet kitchen invites entertaining, with a large quartzstone island for your family & friends to gather. Wide plank oak + heated tile floors, common rooftop deck & amenity room. This winter enjoy the abundance of natural light & cozy up at the end of the day by the fire to plan the weekend's adventure. Amazing location for the outdoor enthusiast, backing onto lush forest and a network of world-class biking trails & just 30 minutes to Whistler. A rarity in Squamish, 2 parking & ample storage. Tenant out Jan 31st 2025.