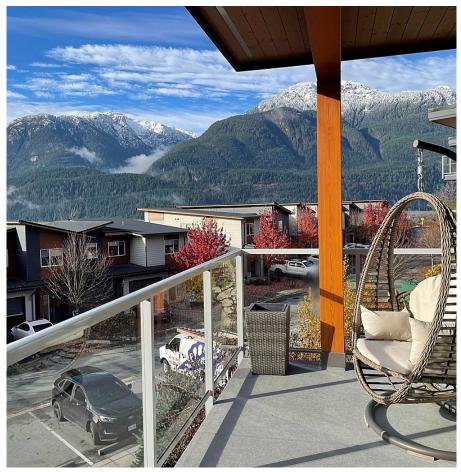

## 214 41328 Skyridge Place, Squamish

\$979,000

Rarely available, luxury Skysuites condo atop the master-planned Skyridge community. SW facing corner unit features open concept living with 9' ceilings & large sliders to a private sundeck with the most incredible views of Tantalus Range, Stawamus Chief & Mt Habrich. Gourmet kitchen invites entertaining, with a large quartzstone island for your family & friends to gather. Wide plank oak + heated tile floors, common rooftop deck & amenity room. This winter enjoy the abundance of natural light & cozy up at the end of the day by the fire to plan the weekend's adventure. Amazing location for the outdoor enthusiast, backing onto lush forest and a network of world-class biking trails & just 30 minutes to Whistler. A rarity in Squamish, 2 parking & ample storage. Tenant out Jan 31st 2025.