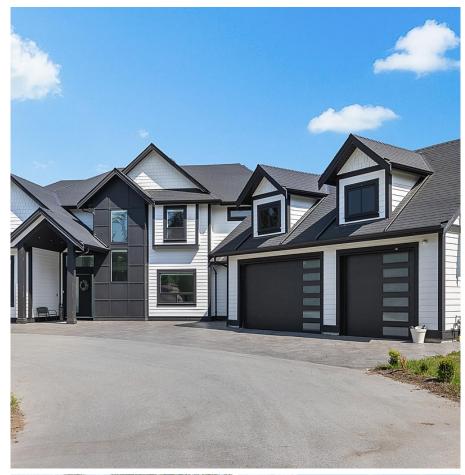

## 4296 Lefeuvre Road, Abbotsford

\$4,999,000

#### 7365 SQFT ESTATE WITH IN GROUND

POOL! This amazing home sits on nearly 13 Acre corner property on Lefeuvre Rd & Layman Ave w/ frontage & access on both roads. BARN/SHOP was previously permitted in the back, 5000 SQFT (50x100) & 19 FT ceiling. 2020 built custom home has 5 beds/6 baths + 2 bed/1 bath legal suite! House has tons of features: theater, rec room w/ wet bar, primary bdrm w/ huge ensuite & walk-in closet, gym & more! Lg fenced backyard has salt water pool, built in bbq, natural gas heaters & space to entertain. BONUS COTTAGE HOME great for family or addl rental income. Planted w/ blueberries & has clear/leveled land at the back. Generating nearly \$75,000/yr in rental INCOME. CITY WATER & DRILLED WELL! Easy access to Hwy 1 (Langley & Abbotsford) Fraser Hwy, 16 Ave & all amenities

#### **KEY INFORMATION**

MLS® R2941100 Residential Detached Aberdeen 8 Bedrooms 7 Bathrooms 7,365 SF 564,973 SF Lot