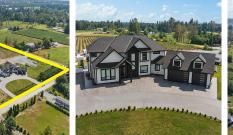

## 4296 Lefeuvre Road, Abbotsford

\$4,999,000

#### 7365 SQFT ESTATE WITH IN GROUND

POOL! This amazing home sits on nearly 13 Acre corner property on Lefeuvre Rd & Layman Ave w/ frontage & access on both roads. BARN/SHOP was previously permitted in the back, 5000 SQFT (50x100) & 19 FT ceiling. 2020 built custom home has 5 beds/6 baths + 2 bed/1 bath legal suite! House has tons of features: theater, rec room w/ wet bar, primary bdrm w/ huge ensuite & walk-in closet, gym & more! Lg fenced backyard has salt water pool, built in bbq, natural gas heaters & space to entertain. BONUS COTTAGE HOME great for family or addl rental income. Planted w/ blueberries & has clear/leveled land at the back. Generating nearly \$75,000/yr in rental INCOME. CITY WATER & DRILLED WELL! Easy access to Hwy 1 (Langley & Abbotsford) Fraser Hwy, 16 Ave & all amenities

#### **KEY INFORMATION**

MLS® R2941100 Residential Detached Aberdeen 8 Bedrooms 7 Bathrooms 7,365 SF 564,973 SF Lot