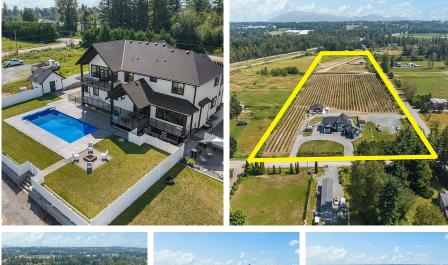

## 4296 Lefeuvre Road, Abbotsford

\$4,999,000

#### 7365 SQFT ESTATE WITH IN GROUND

POOL! This amazing home sits on nearly 13 Acre corner property on Lefeuvre Rd & Layman Ave w/ frontage & access on both roads. BARN/SHOP was previously permitted in the back, 5000 SQFT (50x100) & 19 FT ceiling. 2020 built custom home has 5 beds/6 baths + 2 bed/1 bath legal suite! House has tons of features: theater, rec room w/ wet bar, primary bdrm w/ huge ensuite & walk-in closet, gym & more! Lg fenced backyard has salt water pool, built in bbq, natural gas heaters & space to entertain. BONUS COTTAGE HOME great for family or addl rental income. Planted w/ blueberries & has clear/leveled land at the back. Generating nearly \$75,000/yr in rental INCOME. CITY WATER & DRILLED WELL! Easy access to Hwy 1 (Langley & Abbotsford) Fraser Hwy, 16 Ave & all amenities

#### **KEY INFORMATION**

MLS® R2941100 Residential Detached Aberdeen 8 Bedrooms 7 Bathrooms 7,365 SF 564,973 SF Lot