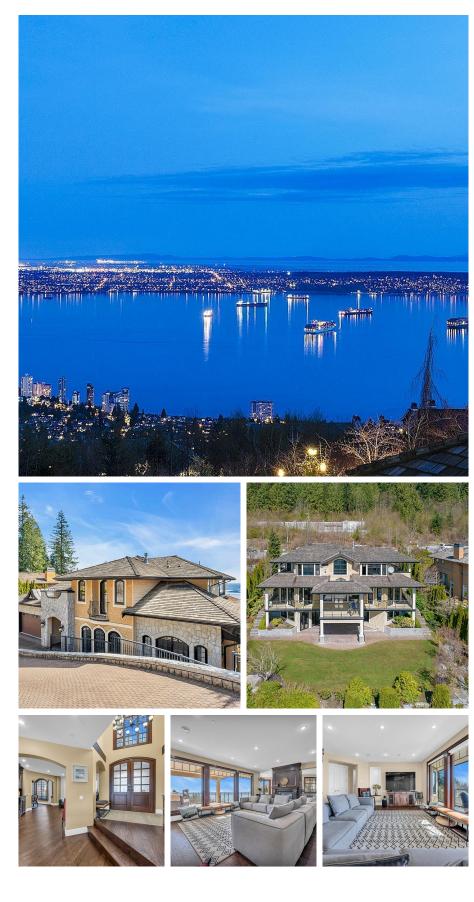

## 2336 Kadlec Court, West Vancouver

\$6,180,000

Spectacular custom residence situated at the end of a quiet cul-de-sac in exclusive Whitby Estates. Breathtaking panoramic views of the Ocean, City & Bridge from all levels & major rms. Offering approximately 5,814 sq ft on 3 levels all above ground, 7 stunning bdrms & 7 bthrms. This gorgeous home features a grand foyer, vaulted ceilings, large picture windows, premium hardwood flrs, spacious living & dining rms, gourmet kit, lrg entertaining decks, luxury staircases, heated driveway & more. 4 spacious ensuite bdrms upstairs includes a beautiful Master suite w/ walk-in closet & fabulous ensuite. Down features lrg rec rm, media rm, ensuited bdrms, all leading out to a level backyard filled w/ manicured landscaping & unobstructed views. Open House Dec 14, Sat 2-4pm

## **KEY INFORMATION**

MLS® R2941229 Residential Detached Whitby Estates 7 Bedrooms 7 Bathrooms 5,878 SF 11,924 SF Lot

## FEATURES

Year Built: 2008 Views: Panoramic City & Water Views Listed By: Sutton Group-West Coast Realty