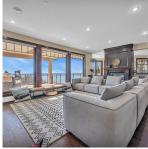

## 2336 Kadlec Court, West Vancouver

\$6,180,000

Spectacular custom residence situated at the end of a quiet cul-de-sac in exclusive Whitby Estates. Breathtaking panoramic views of the Ocean, City & Bridge from all levels & major rms. Offering approximately 5,814 sq ft on 3 levels all above ground, 7 stunning bdrms & 7 bthrms. This gorgeous home features a grand foyer, vaulted ceilings, large picture windows, premium hardwood flrs, spacious living & dining rms, gourmet kit, lrg entertaining decks, luxury staircases, heated driveway & more. 4 spacious ensuite bdrms upstairs includes a beautiful Master suite w/ walk-in closet & fabulous ensuite. Down features lrg rec rm, media rm, ensuited bdrms, all leading out to a level backyard filled w/ manicured landscaping & unobstructed views. Open House Jan 11, Sat 2-4pm