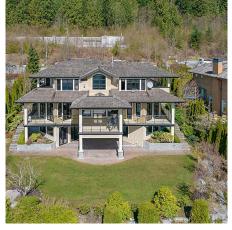

## 2336 Kadlec Court, West Vancouver

\$6,180,000

Spectacular custom residence situated at the end of a quiet cul-de-sac in exclusive Whitby Estates. Breathtaking panoramic views of the Ocean, City & Bridge from all levels & major rms. Offering approximately 5,814 sq ft on 3 levels all above ground, 7 stunning bdrms & 7 bthrms. This gorgeous home features a grand foyer, vaulted ceilings, large picture windows, premium hardwood flrs, spacious living & dining rms, gourmet kit, lrg entertaining decks, luxury staircases, heated driveway & more. 4 spacious ensuite bdrms upstairs includes a beautiful Master suite w/ walk-in closet & fabulous ensuite. Down features lrg rec rm, media rm, ensuited bdrms, all leading out to a level backyard filled w/ manicured landscaping & unobstructed views. Open House Jan 11, Sat 2-4pm

## **KEY INFORMATION**

MLS® R2941229

Residential Detached

Whitby Estates

7 Bedrooms

7 Bathrooms

5,878 SF

11,924 SF Lot