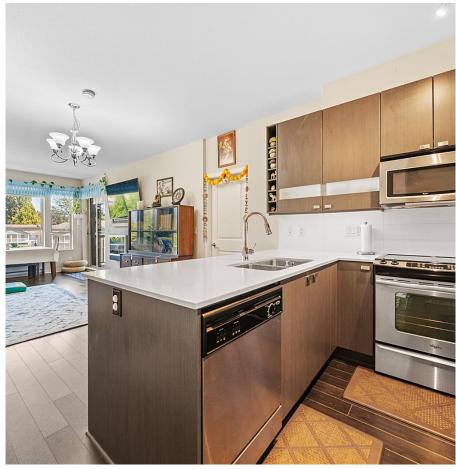

## 202 5655 210a Street, Langley

\$619,999

Welcome to Cornerstone by Marcon, a stunning rare 1,044 sq ft condo that offers both elegance and convenience. This 11year-old residence features a spacious kitchen and a large master bedroom with a walk-in closet and an ensuite bathroom with a step-in shower and tub. An additional bedroom on the opposite side of the living room ensures privacy. The unit includes a dedicated laundry room and a linen closet within the master bedroom. Enjoy the eastern exposure that brings in beautiful morning sunlight and a covered deck measuring 14'6"x9'8", perfect for relaxing or entertaining. This condo comes with one parking stall and a nice storage locker. It's petfriendly, allowing up to two pets, and With easy access to Highway #10