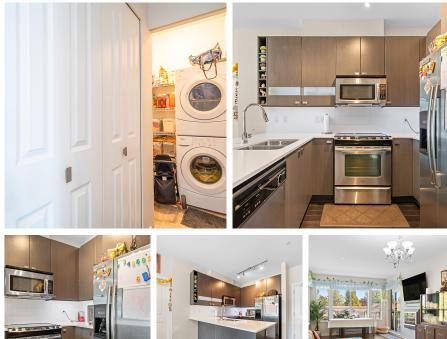

## 202 5655 210a Street, Langley

\$619,999

Welcome to Cornerstone by Marcon, a stunning rare 1,044 sq ft condo that offers both elegance and convenience. This 11year-old residence features a spacious kitchen and a large master bedroom with a walk-in closet and an ensuite bathroom with a step-in shower and tub. An additional bedroom on the opposite side of the living room ensures privacy. The unit includes a dedicated laundry room and a linen closet within the master bedroom. Enjoy the eastern exposure that brings in beautiful morning sunlight and a covered deck measuring 14'6"x9'8", perfect for relaxing or entertaining. This condo comes with one parking stall and a nice storage locker. It's petfriendly, allowing up to two pets, and With easy access to Highway #10