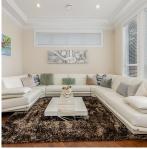

## 5931 Puffin Court, Richmond

\$2,999,900

Rare find 3 level custom home in best neighborhood in West Richmond. Each level has high ceiling. Open layout with extensive moldings and hardwood throughout. The main floor has high ceiling foyer, spacious living room, family room and one ensuite bedroom good for senior use. There is an office in the main floor as well. Open kitchen with hardwood cabinets, new refrigerator. Spacious Gourmet kitchen with updated Rabom range hood. Second floor has two large ensuite bedrooms, another two bedrooms share one bathroom. Third level has a huge open space with full bath, you can use it as an entertaining room, office or guest room. The whole house equipped with radiant heat and central air-conditioning. School catchments: Westwind Elementary, Steveston London Secondary. French: Homma and McMath.