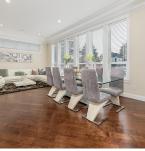

## 5931 Puffin Court, Richmond

\$2,999,900

Rare find 3 level custom home in best neighborhood in West Richmond. Each level has high ceiling. Open layout with extensive moldings and hardwood throughout. The main floor has high ceiling foyer, spacious living room, family room and one ensuite bedroom good for senior use. There is an office in the main floor as well. Open kitchen with hardwood cabinets, new refrigerator. Spacious Gourmet kitchen with updated Rabom range hood. Second floor has two large ensuite bedrooms, another two bedrooms share one bathroom. Third level has a huge open space with full bath, you can use it as an entertaining room, office or guest room. The whole house equipped with radiant heat and central air-conditioning. School catchments: Westwind Elementary, Steveston London Secondary. French: Homma and McMath.