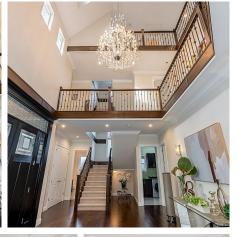

## 5931 Puffin Court, Richmond

\$2,999,900

Rare find 3 level custom home in best neighborhood in West Richmond. Each level has high ceiling. Open layout with extensive moldings and hardwood throughout. The main floor has high ceiling foyer, spacious living room, family room and one ensuite bedroom good for senior use. There is an office in the main floor as well. Open kitchen with hardwood cabinets, new refrigerator. Spacious Gourmet kitchen with updated Rabom range hood. Second floor has two large ensuite bedrooms, another two bedrooms share one bathroom. Third level has a huge open space with full bath, you can use it as an entertaining room, office or guest room. The whole house equipped with radiant heat and central air-conditioning. School catchments: Westwind Elementary, Steveston London Secondary. French: Homma and McMath.