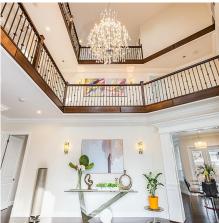

## 5931 Puffin Court, Richmond

\$2,999,900

Rare find 3 level custom home in best neighborhood in West Richmond. Each level has high ceiling. Open layout with extensive moldings and hardwood throughout. The main floor has high ceiling foyer, spacious living room, family room and one ensuite bedroom good for senior use. There is an office in the main floor as well. Open kitchen with hardwood cabinets, new refrigerator. Spacious Gourmet kitchen with updated Rabom range hood. Second floor has two large ensuite bedrooms, another two bedrooms share one bathroom. Third level has a huge open space with full bath, you can use it as an entertaining room, office or guest room. The whole house equipped with radiant heat and central air-conditioning. School catchments: Westwind Elementary, Steveston London Secondary. French: Homma and McMath.