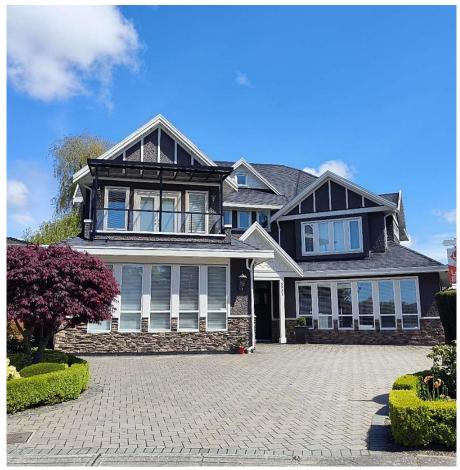

## 5931 Puffin Court, Richmond

\$2,999,900

Rare find 3 level custom home in best neighborhood in West Richmond. Each level has high ceiling. Open layout with extensive moldings and hardwood throughout. The main floor has high ceiling foyer, spacious living room, family room and one ensuite bedroom good for senior use. There is an office in the main floor as well. Open kitchen with hardwood cabinets, new refrigerator. Spacious Gourmet kitchen with updated Rabom range hood. Second floor has two large ensuite bedrooms, another two bedrooms share one bathroom. Third level has a huge open space with full bath, you can use it as an entertaining room, office or guest room. The whole house equipped with radiant heat and central air-conditioning. School catchments: Westwind Elementary, Steveston London Secondary. French: Homma and McMath.