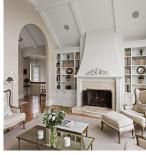

## 7007 Beach View Crt, Central Saanich

\$2,999,999

Panoramic ocean, island and mountain views. This pristine home represents a superb opportunity to own an exemplary design by the late James Grieve, the master at creating beautiful spaces through balance and symmetry. The substantial 4,224 SF custom residence melds timeless design with incredible mill work, vaulted ceilings and walls of picture windows to take in the ever-changing ocean and Mt. Baker views. Superior craftsmanship is evident throughout with coffered ceilings, 8' mahogany french doors, oak hardwood floors and detailed built-ins. Featured is an outdoor "patio room" with wood burning fireplace. The handsome exterior includes signature arched windows combined with natural stone and wood. Ideally situated over-looking the bird sanctuary and pond where rare birds nest and eagles soar. Fully landscaped lot with incredible privacy and ever-changing vistas. Just a short stroll to Island View Park's sandy beach and near to local farms for fresh produce. An idyllic oasis. (id:56120)