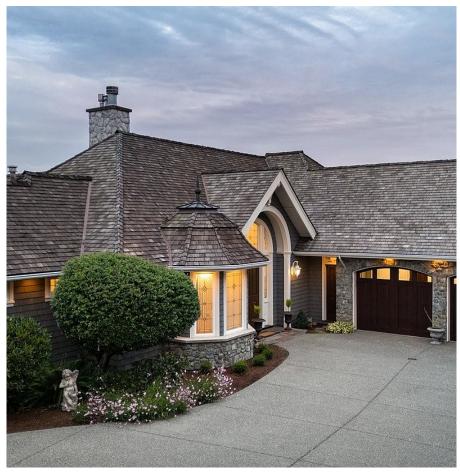

## 7007 Beach View Crt, Central Saanich

\$2,999,999

Panoramic ocean, island and mountain views. This pristine home represents a superb opportunity to own an exemplary design by the late James Grieve, the master at creating beautiful spaces through balance and symmetry. The substantial 4,224 SF custom residence melds timeless design with incredible mill work, vaulted ceilings and walls of picture windows to take in the ever-changing ocean and Mt. Baker views. Superior craftsmanship is evident throughout with coffered ceilings, 8' mahogany french doors, oak hardwood floors and detailed built-ins. Featured is an outdoor "patio room" with wood burning fireplace. The handsome exterior includes signature arched windows combined with natural stone and wood. Ideally situated over-looking the bird sanctuary and pond where rare birds nest and eagles soar. Fully landscaped lot with incredible privacy and ever-changing vistas. Just a short stroll to Island View Park's sandy beach and near to local farms for fresh produce. An idyllic oasis. (id:56120)