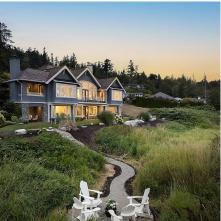

## 7007 Beach View Crt, Central Saanich

\$2,999,999

Panoramic ocean, island and mountain views. This pristine home represents a superb opportunity to own an exemplary design by the late James Grieve, the master at creating beautiful spaces through balance and symmetry. The substantial 4,224 SF custom residence melds timeless design with incredible mill work, vaulted ceilings and walls of picture windows to take in the ever-changing ocean and Mt. Baker views. Superior craftsmanship is evident throughout with coffered ceilings, 8' mahogany french doors, oak hardwood floors and detailed built-ins. Featured is an outdoor "patio room" with wood burning fireplace. The handsome exterior includes signature arched windows combined with natural stone and wood. Ideally situated over-looking the bird sanctuary and pond where rare birds nest and eagles soar. Fully landscaped lot with incredible privacy and ever-changing vistas. Just a short stroll to Island View Park's sandy beach and near to local farms for fresh produce. An idyllic oasis. (id:56120)