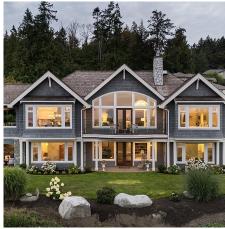

## 7007 Beach View Crt, Central Saanich

\$2,999,999

Panoramic ocean, island and mountain views. This pristine home represents a superb opportunity to own an exemplary design by the late James Grieve, the master at creating beautiful spaces through balance and symmetry. The substantial 4,224 SF custom residence melds timeless design with incredible mill work, vaulted ceilings and walls of picture windows to take in the ever-changing ocean and Mt. Baker views. Superior craftsmanship is evident throughout with coffered ceilings, 8' mahogany french doors, oak hardwood floors and detailed built-ins. Featured is an outdoor "patio room" with wood burning fireplace. The handsome exterior includes signature arched windows combined with natural stone and wood. Ideally situated over-looking the bird sanctuary and pond where rare birds nest and eagles soar. Fully landscaped lot with incredible privacy and ever-changing vistas. Just a short stroll to Island View Park's sandy beach and near to local farms for fresh produce. An idyllic oasis. (id:56120)