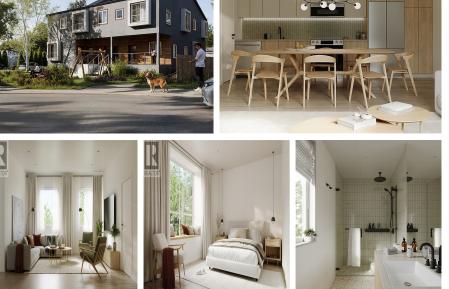

## 3 770 Dominion Rd, Esquimalt

\$890,000

Discover a new energy-efficient boutique townhome development in Esquimalt, offering you a lifestyle that blends luxury, comfort, and convenience at an affordable price. Completion estimated Spring 2025. Boasting 3 bedrooms & 2 bathrooms plus a beautiful outdoor space, this large, bright, corner unit is designed by an awardwinning architect & builder to reveal quality and style at every turn. Striking attention to detail in this development covers all aspects of design inside and outside, such as the 9-foot ceilings, exceptional soundproofing, metal roof, durable and low maintenance siding, and many other upgrades. Modern interiors boast luxury vinyl plank flooring, quartz countertops, designer lighting, and a soothing natural colour palette. Black plumbing fixtures with heated floors and upscale tile surround bathrooms further elevate the overall aesthetic. Each unit enjoys a private outdoor space - either at grade or as a roof deck ideal for entertaining guests. These homes are designed for low maintenance, ensuring your living experience remains hassle-free for years to come. Additional features include air conditioning and 1 parking spot per unit, providing convenience right at your doorstep. For added accessibility, two wheelchair-friendly units are available for those looking to age in place. As part of this development, a significant new communal green space is proposed, drastically improving the existing intersection, and positively contributing to this vibrant, walkable, up-and-coming neighbourhood. Connect effortlessly to Vic West, downtown Victoria, and the rest of the city via multiple transit options, E&N Trail, and the Songhees walkway. With amenities such as tennis courts and the swimming dock at Banfield Park mere steps away, this community will be perfect for those with an active lifestyle, and those looking to raise a family. Don't miss your chance to own a unit in one of Esquimalt's most desirable new...