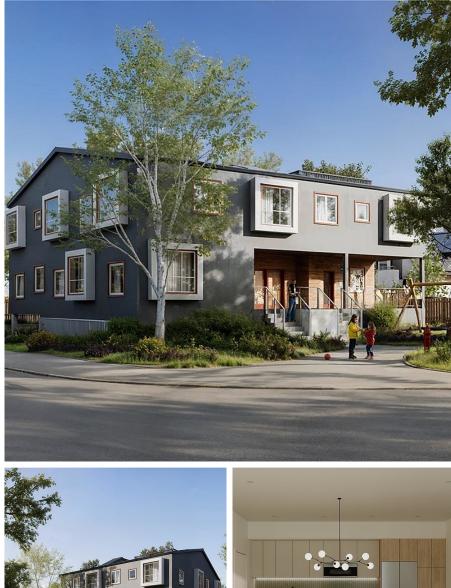

## 3 770 Dominion Rd, Esquimalt

\$890,000

Discover a new energy-efficient boutique townhome development in Esquimalt, offering you a lifestyle that blends luxury, comfort, and convenience at an affordable price. Completion estimated Spring 2025. Boasting 3 bedrooms & 2 bathrooms plus a beautiful outdoor space, this large, bright, corner unit is designed by an awardwinning architect & builder to reveal quality and style at every turn. Striking attention to detail in this development covers all aspects of design inside and outside, such as the 9-foot ceilings, exceptional soundproofing, metal roof, durable and low maintenance siding, and many other upgrades. Modern interiors boast luxury vinyl plank flooring, quartz countertops, designer lighting, and a soothing natural colour palette. Black plumbing fixtures with heated floors and upscale tile surround bathrooms further elevate the overall aesthetic. Each unit enjoys a private outdoor space - either at grade or as a roof deck ideal for entertaining guests. These homes are designed for low maintenance, ensuring your living experience remains hassle-free for years to come. Additional features include air conditioning and 1 parking spot per unit, providing convenience right at your doorstep. For added accessibility, two wheelchair-friendly units are available for those looking to age in place. As part of this development, a significant new communal green space is proposed, drastically improving the existing intersection, and positively contributing to this vibrant, walkable, up-and-coming neighbourhood. Connect effortlessly to Vic West, downtown Victoria, and the rest of the city via multiple transit options, E&N Trail, and the Songhees walkway. With amenities such as tennis courts and the swimming dock at Banfield Park mere steps away, this community will be perfect for those with an active lifestyle, and those looking to raise a family. Don't miss your chance to own a unit in one of Esquimalt's most desirable new...