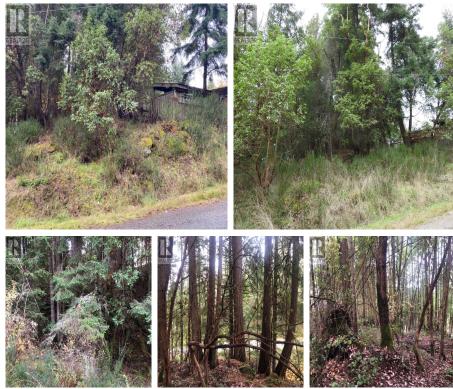

### \$375,000

Welcome to Lawnhill Drive near St Mary's Lake and your opportunity to own the last available lot in this quiet and peaceful neighbourhood. This 0.62 acre treed lot (with good sized Douglas Fir trees) situated between Trincomali Heights Rd and Lawnhill Dr, is the perfect spot to build your custom dream home, and sit back and watch the sunsets and deer wandering about. Located within the Highland-Fernwood Water System Area, water and Hydro at lot line. Lot recently surveyed to locate corner pins and ribboned boundary stakes on property lines. Located close to Ganges (approximately 10 mins), the ferry (to Crofton) at Vesuvius, walking trails, beaches, golf course and schools. (id:56120)