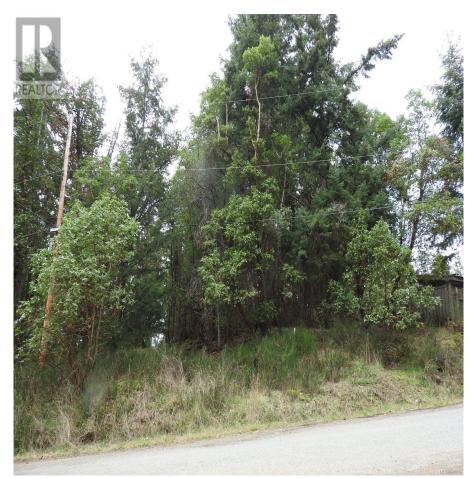

### \$375,000

Welcome to Lawnhill Drive near St Mary's Lake and your opportunity to own the last available lot in this quiet and peaceful neighbourhood. This 0.62 acre treed lot (with good sized Douglas Fir trees) situated between Trincomali Heights Rd and Lawnhill Dr, is the perfect spot to build your custom dream home, and sit back and watch the sunsets and deer wandering about. Located within the Highland-Fernwood Water System Area, water and Hydro at lot line. Lot recently surveyed to locate corner pins and ribboned boundary stakes on property lines. Located close to Ganges (approximately 10 mins), the ferry (to Crofton) at Vesuvius, walking trails, beaches, golf course and schools. (id:56120)