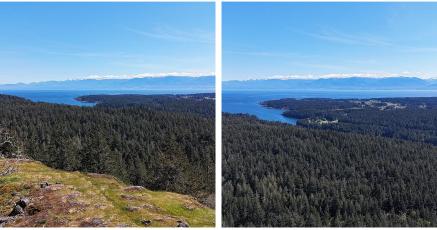

## 830 Montreul Hts, Metchosin

\$1,499,000

Proudly presenting 830 Montreul Heights, the one and only remaining view lot in this private 7 lot estate like gated subdivision. This 10 acre lot is one of a kind with beautiful mountain and ocean views including both the Juan De Fuca straight & Olympic Mountains south and glimpses of the Sooke harbour West. Close to the Galloping Goose and swimming and Matheson Lake. Only 20 minutes to Langford and 40 minutes to down town Victoria. Don't miss this one of a kind opportunity to build your dream home. (id:56120)