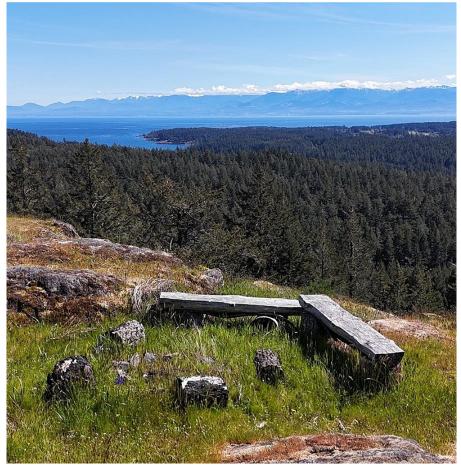

## 830 Montreul Hts, Metchosin

\$1,499,000

Proudly presenting 830 Montreul Heights, the one and only remaining view lot in this private 7 lot estate like gated subdivision. This 10 acre lot is one of a kind with beautiful mountain and ocean views including both the Juan De Fuca straight & Olympic Mountains south and glimpses of the Sooke harbour West. Close to the Galloping Goose and swimming and Matheson Lake. Only 20 minutes to Langford and 40 minutes to down town Victoria. Don't miss this one of a kind opportunity to build your dream home. (id:56120)