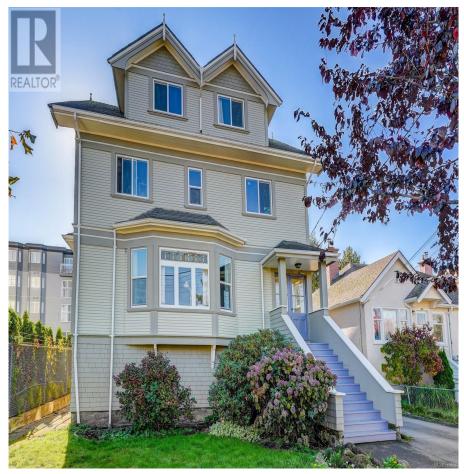

## 845 Princess Ave, Victoria

\$1,789,999

You are invited to this rare opportunity to acquire the jewel at Central Park and Crystal Pool Recreation Centre. A 13 suite revenue & character apartment building, mere blocks to Downtown and on all bus routes. Corrected Current Gross Effective Income greater than \$157,000+. 6.3% Cap Rate; improved easily upon gentle stabilization. Professionally managed and meticulously cared for 5 1BR self contained suites and 7 studio and 1BR suites with shared amenities. Potential bonus density afforded by Schedule G bylaw. Coveted Legal, Non-Conforming Bonused FSR (Floor Space Ratio) allows up to 14 units. Cherished in a family portfolio for over 30yrs, this opportunity is now exclusively available to serious investors, alone. Request access to dropbox financials with a signed confidentiality agreement. All measurements to be verified. This one will earn well in any portfolio! Arrange viewings with Listing Agent. (id:56120)