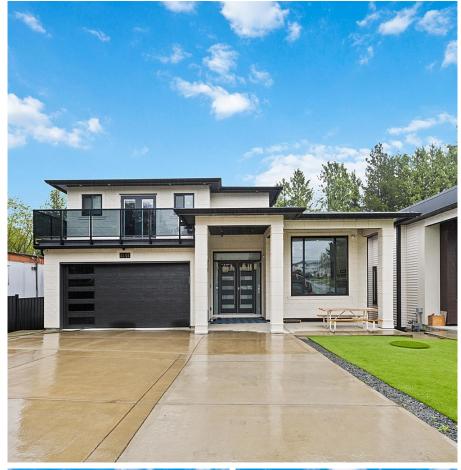

## 2144 Oakridge Crescent, Abbotsford

\$1,875,999

Custom built home comes with 9 bedrooms and 7 bathrooms. Huge kitchen on main floor with spice kitchen. Master bedroom on main floor, 2 mortgage helper downstairs. On above floor 2 master bedrooms and 2 bedrooms have a shared bathroom. Offering over 4500 sq.ft spacious layout, high ceiling, and a host of incredible features such as quartz countertop, stunning gas fireplace, central A/C, Automatic generator run on natural gas, Radiant heat, built-in vacuum and luxurious features throughout. Walking distance to Abbotsford Traditional School, park, a minute away from freeway access, shopping center nearby. Open House on 10th Nov 2024 from 2.00 PM to 4.00 PM

## **KEY INFORMATION**

MLS® R2941339 Residential Detached Poplar 9 Bedrooms 7 Bathrooms 4,538 SF 6,700 SF Lot

## FEATURES

Year Built: 2020 Views: Mountain View Listed By: Planet Group Realty Inc.