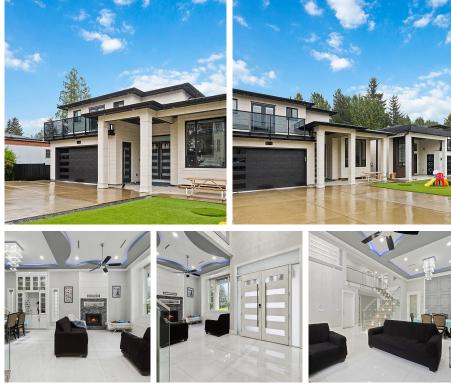

## 2144 Oakridge Crescent, Abbotsford

\$1,875,999

Custom built home comes with 9 bedrooms and 7 bathrooms. Huge kitchen on main floor with spice kitchen. Master bedroom on main floor, 2 mortgage helper downstairs. On above floor 2 master bedrooms and 2 bedrooms have a shared bathroom. Offering over 4500 sq.ft spacious layout, high ceiling, and a host of incredible features such as quartz countertop, stunning gas fireplace, central A/C, Automatic generator run on natural gas, Radiant heat, built-in vacuum and luxurious features throughout. Walking distance to Abbotsford Traditional School, park, a minute away from freeway access, shopping center nearby. Open House on 10th Nov 2024 from 2.00 PM to 4.00 PM

## **KEY INFORMATION**

MLS® R2941339 Residential Detached Poplar 9 Bedrooms 7 Bathrooms 4,538 SF 6,700 SF Lot

## FEATURES

Year Built: 2020 Views: Mountain View Listed By: Planet Group Realty Inc.