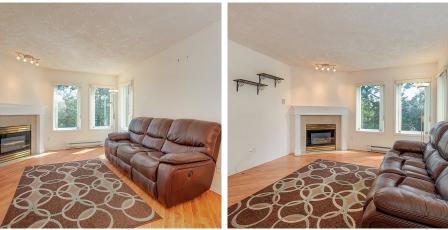

## 308 490 Marsett Pl, Saanich

\$564,900

This 2 bed/2 bath condo is situated in a picturesque area of Royal Oak, just a stone's throw from Elk and Beaver Lakes. Residents enjoy easy access to a plethora of amenities, including lakeside walking trails, Broadmead Shopping Centre, Commonwealth Pool, and more. Unwind on cool evenings by the gas fireplace (conveniently covered by the strata fee). The primary bedroom offers generous storage with a walk-through closet leading to a 4-piece ensuite. Additional conveniences such as in-suite laundry, secure underground parking, and extra storage spaces elevate the appeal of this charming unit. With no age restrictions and allowances for rentals and pets, coupled with its superior construction, this property holds significant allure for prospective buyers. Rest assured, regardless of your plans for occupancy, you can take comfort in the meticulous care that has been devoted to this condo. Great value in today's market. (id:56120)