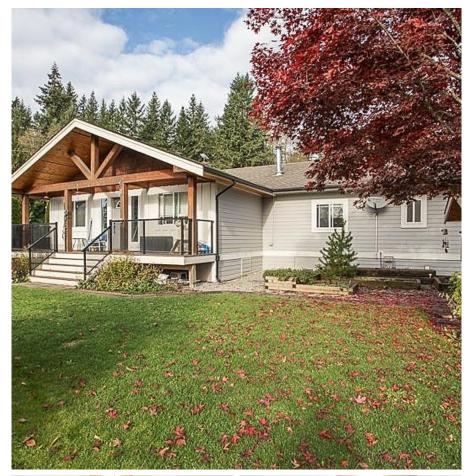

## 27201 Lougheed Highway, Maple Ridge

\$1,249,900

Awesome 2,200+ sq ft rancher on over 30,000 sq ft lot in Whonnock. Beautiful piece of property with a pool and huge timber gazebo, including a fire pit and it's own bathroom in the pool room. Home has 5 bedrooms including a perfect area off the front of the house for inlaws or teenagers! Wood burning fireplace, nice updated kitchen and room for 10+ cars for parking.