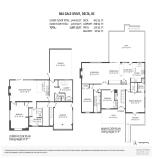

## **KEY INFORMATION**

MLS® R2941596

Residential Detached

Tsawwassen Central

5 Bedrooms

4 Bathrooms

2,897 SF

8,988 SF Lot