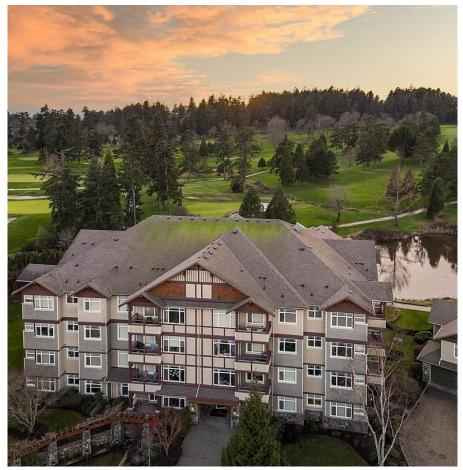

## 408e 1115 Craigflower Rd, Esquimalt

\$649,000

Exciting opportunity to own this wonderful TOP-FLOOR, bright & spacious 2Bed & 2Bath suite located in the highly regarded Ironwood development situated on Gorge Vale golf course. This well maintained home will surely impress with its generous almost 1000 sq/ft layout which is perfect for entertaining. A spacious open great room with 11' vaulted ceilings & corner Fireplace guides you to your bright NE exposed balcony. Enjoy a beautiful large well appointed kitchen with eating bar, stainless steel apps and pantry cupboard! Offering a large Primary Bedroom with walk-in closet and 3 pc ensuite as well as a large 2nd Bedroom, both with wool carpets. A bonus full second bathroom, in-suite laundry & new hot water tank accent the extras perfectly which also include underground secure parking & a separate storage stall! A peace of mind investment offering a wonderful lifestyle. Only minutes to Downtown, the booming Esquimalt community & just steps to the beautiful Waterfront Kinsmen Gorge Park! (id:56120)