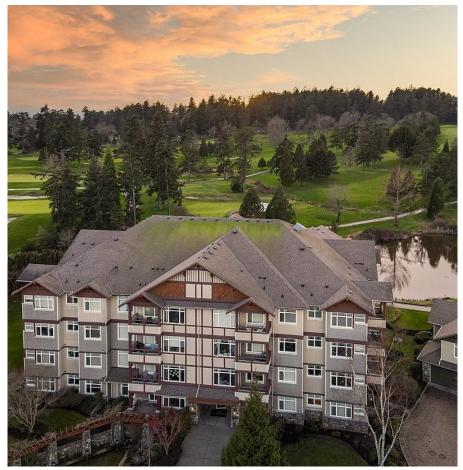

## 408e 1115 Craigflower Rd, Esquimalt

\$675,000

Exciting opportunity to own this wonderful TOP-FLOOR, bright & spacious 2Bed & 2Bath suite located in the highly regarded Ironwood development situated on Gorge Vale golf course. This well maintained home will surely impress with its generous almost 1000 sq/ft layout which is perfect for entertaining. A spacious open great room with 11' vaulted ceilings & corner Fireplace guides you to your bright NE exposed balcony. Enjoy a beautiful large well appointed kitchen with eating bar, stainless steel apps and pantry cupboard! Offering a large Primary Bedroom with walk-in closet and 3 pc ensuite as well as a large 2nd Bedroom, both with wool carpets. A bonus full second bathroom, in-suite laundry & new hot water tank accent the extras perfectly which also include underground secure parking & a separate storage stall! A peace of mind investment offering a wonderful lifestyle. Only minutes to Downtown, the booming Esquimalt community & just steps to the beautiful Waterfront Kinsmen Gorge Park! (id:56120)