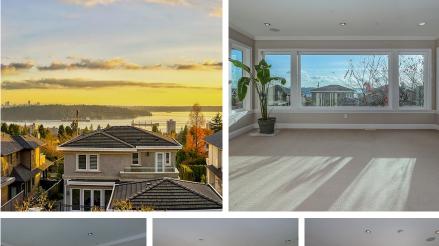

## 1460 Nelson Avenue, West Vancouver

\$3,388,000

Discover modern luxury in this substantially renovated Ambleside gem with sweeping southfacing views of the City, Lions Gate Bridge, Stanley Park, and Ocean from the 2nd floor. The 2007 renovation brings together 3 bedrooms upstairs, 1 bed+ den in the basement, an extended kitchen wing, open kitchen design, family room connecting to a generous sundeck, and a master bedroom with a view-adorned covered porch. Enjoy hardwood floors, crown moldings, quartz countertops, Wolf oven, and proximity to West Van High and Ridgeview Elementary. Situated on a tranquil no-through road, this home balances elegance and comfort, making it an ideal family haven for you to own.