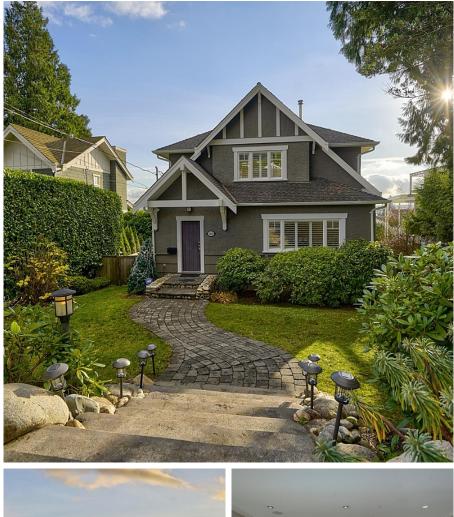

## 1460 Nelson Avenue, West Vancouver

\$3,388,000

Discover modern luxury in this substantially renovated Ambleside gem with sweeping southfacing views of the City, Lions Gate Bridge, Stanley Park, and Ocean from the 2nd floor. The 2007 renovation brings together 3 bedrooms upstairs, 1 bed+ den in the basement, an extended kitchen wing, open kitchen design, family room connecting to a generous sundeck, and a master bedroom with a view-adorned covered porch. Enjoy hardwood floors, crown moldings, quartz countertops, Wolf oven, and proximity to West Van High and Ridgeview Elementary. Situated on a tranquil no-through road, this home balances elegance and comfort, making it an ideal family haven for you to own.