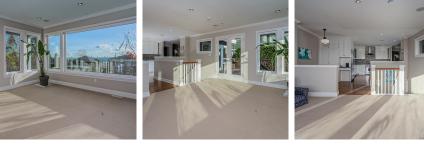

## 1460 Nelson Avenue, West Vancouver

\$3,388,000

Discover modern luxury in this substantially renovated Ambleside gem with sweeping southfacing views of the City, Lions Gate Bridge, Stanley Park, and Ocean from the 2nd floor. The 2007 renovation brings together 3 bedrooms upstairs, 1 bed+ den in the basement, an extended kitchen wing, open kitchen design, family room connecting to a generous sundeck, and a master bedroom with a view-adorned covered porch. Enjoy hardwood floors, crown moldings, quartz countertops, Wolf oven, and proximity to West Van High and Ridgeview Elementary. Situated on a tranquil no-through road, this home balances elegance and comfort, making it an ideal family haven for you to own.