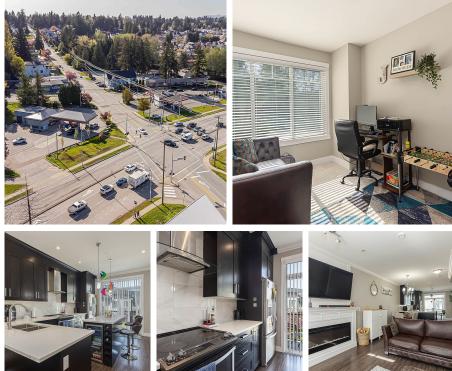

## 5 13670 62 Avenue, Surrey

\$899,000

Welcome to your new Home in family oriented & desirable Sullivan Station. This bright & well kept 3 Level Townhome comes with 4 Bedrooms and 4 Bathrooms. This Spacious home offers a well appointed Kitchen featuring Island with built in drink cooler, Stainless Steel appliances, quartz counter tops, lots of Cabinets, good size Living and Dining area, LARGE window for natural light, & a powder room. Kitchen accesses walk-out to your private balcony. Great location, easy access to all major routes. Walking distance to North Ridge, Henry Bose Elementary and Panorama Ridge Secondary School. Close to parks, restaurants, and all other amenities. Perfect opportunity for The FIRST TIME BUYERS!!! Open House Sunday December 01 From 1-3.