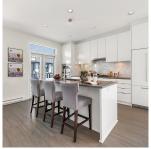

## 107 10388 No. 2 Road, Richmond

\$1,748,000

This luxurious CORNER unit townhouse at Kingsley Estates by Polygon located in Richmond's sought-after Stevenston neighborhood, introduces a new level of luxury, 15-acre park IN FRONT OF your door. Spacious 4 Bed en-suites residence exudes quiet luxury through architectural details. 1 Bedroom en-suites on 1st floor. Comfortably heated flooring and DOUBLE sink in master bathroom. The modern kitchen has a huge central island, a walk-in pantry, high-end appliances, gas cooktop and wall oven, 10' ceilings on main. Exclusive use of the 2,000 sf clubhouse: fully equipped gym, social lounge, kids play area and day care. Double garage side by side parking. Enjoy the infinite green park view in front of your unit and the unlimited LUXURY living style. Open House: Dec 14&15, Sat&Sun at 2-4pm.