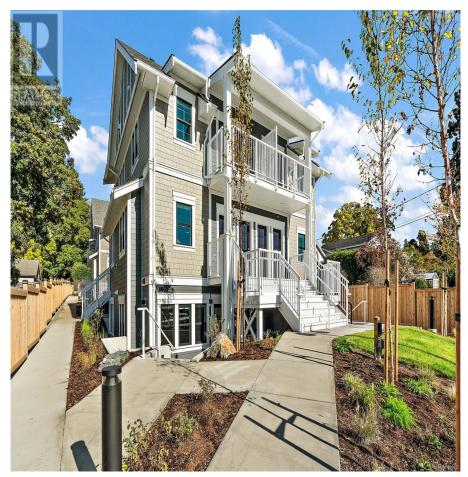

## 102 B 1224 Richardson St, Victoria

\$429,000

This is one of 4 "CRD units", with buyer restrictions: must be a first time buyer, max household income less than \$84,999, and a CRD resident for a minimum of one year, . Immediate occupancy available! Brand New GROUND FLOOR SOUTH WEST corner suite! On a quiet tree lined street in Rockland are 3 CHARACTER **INSPIRED** buildings with 24 custom condominiums. These homes are designed to fit the scale and character of the neighbourhood while providing housing opportunities in a fantastic location at a great price. Each residence has it's own separate entrance, over height ceilings, gourmet kitchens and Kimberly Williams Interior Designs. Richardson street has recently been added to the City's main bike route, and this project embraces this type of transportation. Along with separate bike storage, there is an on-site MODO Car, and each purchaser receives a MODO membership. Location/Price/Design--unbeatable! Walk score 89, bike score 92 "biker's paradise". Buyer to finance. (id:56120)