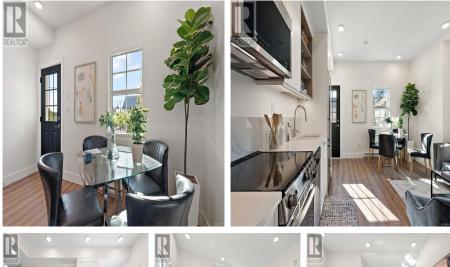

## 102 B 1224 Richardson St, Victoria

\$429,000

This is one of 4 "CRD units", with buyer restrictions: must be a first time buyer, max household income less than \$84,999, and a CRD resident for a minimum of one year, . Immediate occupancy available! Brand New GROUND FLOOR SOUTH WEST corner suite! On a quiet tree lined street in Rockland are 3 CHARACTER **INSPIRED** buildings with 24 custom condominiums. These homes are designed to fit the scale and character of the neighbourhood while providing housing opportunities in a fantastic location at a great price. Each residence has it's own separate entrance, over height ceilings, gourmet kitchens and Kimberly Williams Interior Designs. Richardson street has recently been added to the City's main bike route, and this project embraces this type of transportation. Along with separate bike storage, there is an on-site MODO Car, and each purchaser receives a MODO membership. Location/Price/Design--unbeatable! Walk score 89, bike score 92 "biker's paradise". Buyer to finance. (id:56120)