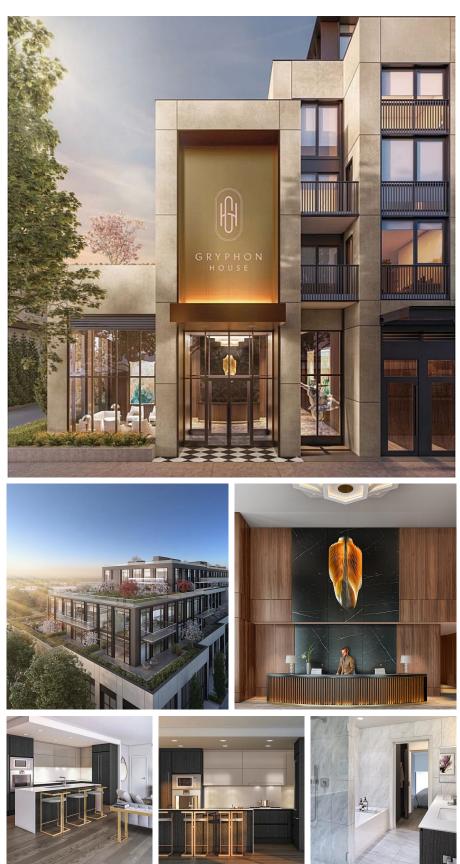

## 509 2105 W 46th Avenue, Vancouver

\$2,338,900

Assignment of contract. Welcome to Gryphon House located in prestigious Kerrisdale community of Vancouver West. A British-inspired classic contemporary timeless grandeur designed by Yamamoto Architecture. A rare opportunity to own this custom modified, highly functional layout of two bedroom plus den and storage unit. Elegant interior design finishes with airy 9' ceiling and equipped with top of the line European integrated appliances package. Access to first class amenities including 24hr concierge with porter services, 2 storey fitness center, spa, private massage room and many more. Conveniently located adjacent to the Arbutus Greenway with walking distance to grocery stores, banks, shopping and restaurants. Top rated school catchment of Maple Grove Elementary & Magee Secondary.

## **KEY INFORMATION**

MLS® R2941545 Residential Attached Kerrisdale 2 Bedrooms 2 Bathrooms 1,185 SF \$782.10 Maintenance Fees

## FEATURES

Year Built: 2024 Listed By: RE/MAX Westcoast