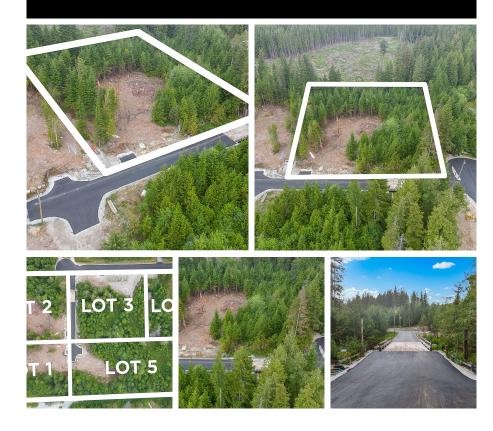

## 2 29609 Hudson Avenue, Mission

\$975,000

PAPE ecture Inc. pearchitecture.ca

Design that dream home & build that shop on Lot 2 of five newly developed building lots. This 1.81 acre lot backs onto crown land with a nice privacy buffer from a protected creek. Combine with lots 1 & 5 for an exclusive multigenerational estate with private bridge access. RR7S-zoning provides secondary dwelling units inc. suites and carriage homes. This exclusive subdivision is designed around a meandering creek, offering privacy and enhancing the property's natural beauty. Building envelopes are optimized to provide for spacious homes. Each lot is serviced with gas, hydro (400 Amp), pre drilled wells and are ready for you to begin building. Bordering Mission and Maple Ridge, this stunning location offers a serene lifestyle. Quick access to trails, mountains, lakes & only 15 min to town.

## **KEY INFORMATION**

MLS® R2941498 Land Only Stave Falls o Bedrooms o Bathrooms o SF 78,669 SF Lot