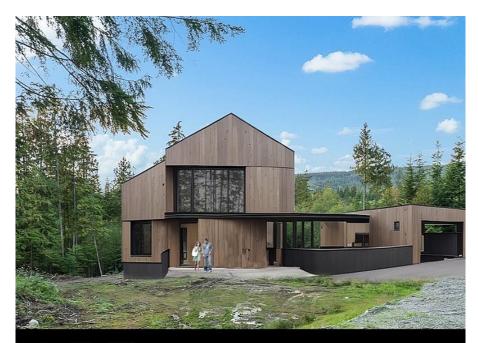

## 2 29609 Hudson Avenue, Mission

\$975,000

PAPE ecture Inc. pearchitecture.ca

Design that dream home & build that shop on Lot 2 of five newly developed building lots. This 1.81 acre lot backs onto crown land with a nice privacy buffer from a protected creek. Combine with lots 1 & 5 for an exclusive multigenerational estate with private bridge access. RR7S-zoning provides secondary dwelling units inc. suites and carriage homes. This exclusive subdivision is designed around a meandering creek, offering privacy and enhancing the property's natural beauty. Building envelopes are optimized to provide for spacious homes. Each lot is serviced with gas, hydro (400 Amp), pre drilled wells and are ready for you to begin building. Bordering Mission and Maple Ridge, this stunning location offers a serene lifestyle. Quick access to trails, mountains, lakes & only 15 min to town.