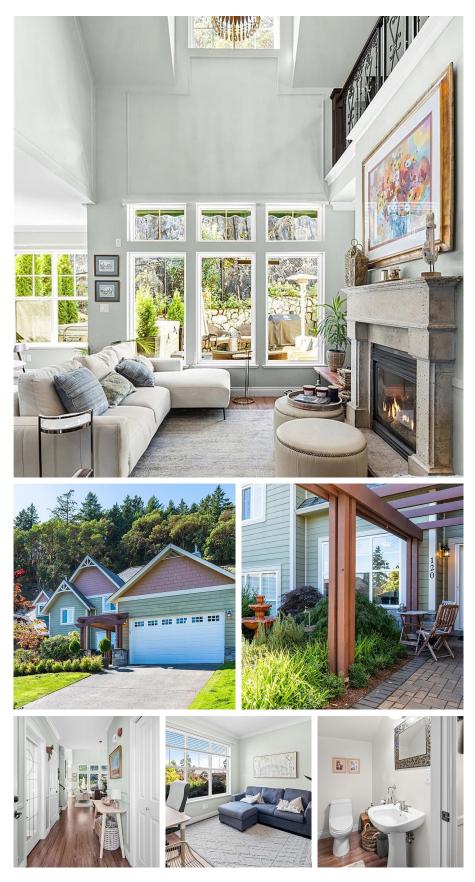

## 120 945 Bear Mountain Pkwy, Langford

\$1,030,000

OPEN HOUSE SAT 1-3. Welcome to Skyline Park, a quiet and exclusive neighbourhood on a culdesac on Bear Mountain by the golf course and just 20 mins to downtown. This end-unit townhome feels more like a house thanks to its generous floorplan, double garage, huge windows, and totally private west-facing back garden with spa. Large primary suite on the main makes this the perfect layout for downsizing. Entertain in the open plan kitchen/dining/Great Room style living room with dramatic soaring ceilings, picture frame molding, natural stone fireplace and high end chandelier. Main also features den (with storage), laundry room, and powder room. Head upstairs to find 2 more large bedrooms, one with walk in closet, and full bath along with two bonus rooms ready to be used how you see fit. This is a well thought out executive home with peekaboo views and endless entertainment at your doorstep: restaurants, spa, hiking, tennis, driving range, fitness centre, and world class golf to name a few. (id:56120)