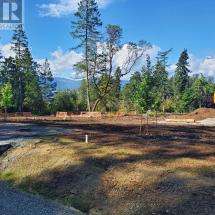

## Lot 1 Derrick Rd, North Saanich

\$959,000

Six half acre ocean view lots located in the heart of Deep Cove. Be one of the first to build in what will become an enclave of exclusive multi-million dollar homes. Sun drenched south-western exposure with views down Saanich Inlet, level and easy to build on with services at lot line. A five minute stroll down a country lane to the beach, and nature trails at your doorstep. This idyllic country setting feels a world away but so convenient to Sidney shopping, BC Ferries, Victoria International airport, and Victoria. Come discover all that west coast living has to offer. (id:56120)