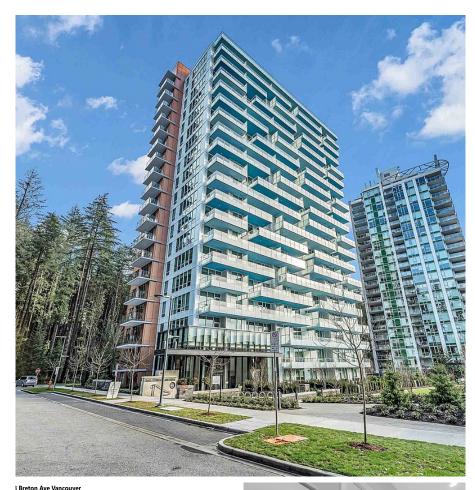

## 1105 5608 Berton Avenue, Vancouver

\$1,280,000

BALCONY
1179 x 179
179 x 143

Main Floor - 850 SQ, FT
Ceiling height - 9'0'

ESPACIT

EXTERNABL

13 SQ/T

SSSQ/T

SSSQ

Surrounded by some of the best schools in B. C., The Conservatory by Polygon offers an environment of academic achievement and opportunity. This 2 bed home features views of the majestic mature trees at Pacific Spirit Regional Park and immediate access to shops and restaurants. Other highlights include A/C, sleek Miele and Liebherr kitchen appliances and a spainspired bathroom. There is even a walk-in closet for your wardrobe collection. Enjoy 5 urban parks with connected water features, gathering squares, large playgrounds and even a softball diamond.