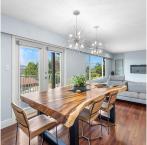

## 1480 Elinor Crescent, Port Coquitlam

\$1,597,000

Beautifully Renovated Home with Mountain Views! Experience modern living in this fully renovated home on a prime corner lot in Port Coquitlam's desirable Mary Hill. Boasting brandnew appliances, an instant hot water tank, air conditioning, and a spacious double car garage, this home is ready for you to move in and enjoy. With potential for future subdivision and the ability to easily add a suite, the possibilities are endless. Located close to highways, shopping, top schools, parks, and the new "Poco Climb," this home offers both convenience and comfort.