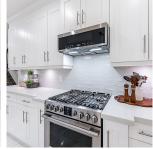

## 10038 247b Street, Maple Ridge

\$1,549,000

STUNNING residence located on a quiet street in prestigious Jackson Ridge, featuring 6 bedrooms, 5 bathrooms and 3,766 sq ft of gorgeous living space. This BRIGHT and IMMACULATE home has generous sized rooms with oversized windows throughout. Formal dining room leads to a large gourmet kitchen w/island, 5 burner gas cooktop, stone counters, new backsplash and high end appliances. The living room has a gas FP and french doors opening to a private, beautifully landscaped backyard and patio. Up are 4 lrg beds w/ensuites/jack & jill, primary w/gorgeous luxury en-suite w/dbl vanity, soaker + shower. Laundry plus flex area. Lower level has 2 beds, rec room, storage + separate entry. Thoughtful features: A/ C, tankless hot water, crown molding, updated flooring, leaf guards, gas hookup and more.