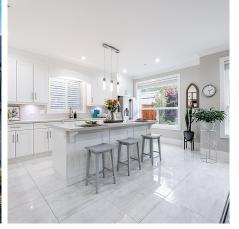

## 10038 247b Street, Maple Ridge

\$1,549,000

STUNNING residence located on a quiet street in prestigious Jackson Ridge, featuring 6 bedrooms, 5 bathrooms and 3,766 sq ft of gorgeous living space. This BRIGHT and IMMACULATE home has generous sized rooms with oversized windows throughout. Formal dining room leads to a large gourmet kitchen w/island, 5 burner gas cooktop, stone counters, new backsplash and high end appliances. The living room has a gas FP and french doors opening to a private, beautifully landscaped backyard and patio. Up are 4 lrg beds w/ensuites/jack & jill, primary w/gorgeous luxury en-suite w/dbl vanity, soaker + shower. Laundry plus flex area. Lower level has 2 beds, rec room, storage + separate entry. Thoughtful features: A/ C, tankless hot water, crown molding, updated flooring, leaf guards, gas hookup and more.