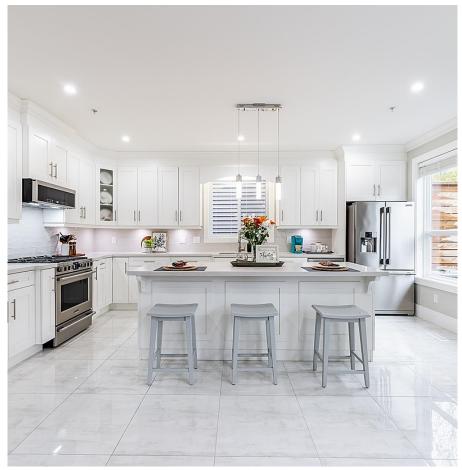

## 10038 247b Street, Maple Ridge

\$1,549,000

STUNNING residence located on a quiet street in prestigious Jackson Ridge, featuring 6 bedrooms, 5 bathrooms and 3,766 sq ft of gorgeous living space. This BRIGHT and IMMACULATE home has generous sized rooms with oversized windows throughout. Formal dining room leads to a large gourmet kitchen w/island, 5 burner gas cooktop, stone counters, new backsplash and high end appliances. The living room has a gas FP and french doors opening to a private, beautifully landscaped backyard and patio. Up are 4 lrg beds w/ensuites/jack & jill, primary w/gorgeous luxury en-suite w/dbl vanity, soaker + shower. Laundry plus flex area. Lower level has 2 beds, rec room, storage + separate entry. Thoughtful features: A/ C, tankless hot water, crown molding, updated flooring, leaf guards, gas hookup and more.