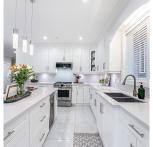

## 10038 247b Street, Maple Ridge

\$1,549,000

STUNNING residence located on a quiet street in prestigious Jackson Ridge, featuring 6 bedrooms, 5 bathrooms and 3,766 sq ft of gorgeous living space. This BRIGHT and IMMACULATE home has generous sized rooms with oversized windows throughout. Formal dining room leads to a large gourmet kitchen w/island, 5 burner gas cooktop, stone counters, new backsplash and high end appliances. The living room has a gas FP and french doors opening to a private, beautifully landscaped backyard and patio. Up are 4 lrg beds w/ensuites/jack & jill, primary w/gorgeous luxury en-suite w/dbl vanity, soaker + shower. Laundry plus flex area. Lower level has 2 beds, rec room, storage + separate entry. Thoughtful features: A/ C, tankless hot water, crown molding, updated flooring, leaf guards, gas hookup and more.