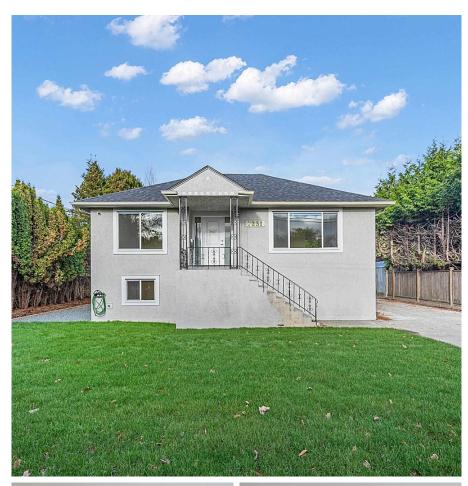

## 7231 Steveston Highway, Richmond

\$2,198,000

Richmond Broadmoor location! South facing.
Recently, new significant renovation with 5
bedrooms and 3 full baths. recently. Each floor has separate entrance, kitchen and laundry. Amazing mortgage helper from either main floor or lower floor. Walking distance to Maple Lane Elementary or Steveston-London Secondary. Steps away from bus stop to Richmond Center, Sky Train station and much more. A MUST SEE. Easy to show.

## **KEY INFORMATION**

MLS® R2941943

Residential Detached

Broadmoor

5 Bedrooms

3 Bathrooms

2,197 SF

10,275 SF Lot