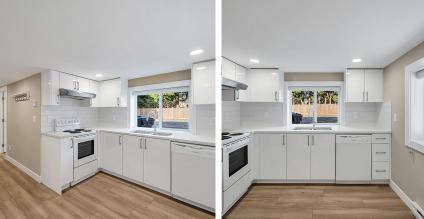

## 7231 Steveston Highway, Richmond

\$2,198,000

Richmond Broadmoor location! South facing.
Recently, new significant renovation with 5
bedrooms and 3 full baths. recently. Each floor has separate entrance, kitchen and laundry. Amazing mortgage helper from either main floor or lower floor. Walking distance to Maple Lane Elementary or Steveston-London Secondary. Steps away from bus stop to Richmond Center, Sky Train station and much more. A MUST SEE. Easy to show.