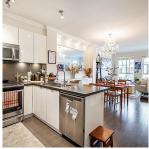

## 416 15168 33 Avenue, Surrey

\$645,000

Welcome to Elgin House, situated in the Harvard Gardens community of South Surrey, developed by Polygon. This immaculate penthouse offers 2 bedrooms and 2 bathrooms with a thoughtfully designed open layout perfect for entertaining. Enjoy standout features such as a striking tile accent wall, elegant quartz countertops, built-in closets, stainless steel appliances, and a gas range, all enhanced by stylish finishes throughout. The location is ideal, with easy access to schools, golf courses, restaurants, transit, shopping, and many more amenities. Residents also have exclusive access to a private community clubhouse, featuring an outdoor pool, hot tub, gym, fitness facilities, and lounge. Additionally, the unit includes 1 parking space, adding to the convenience of this exceptional living.