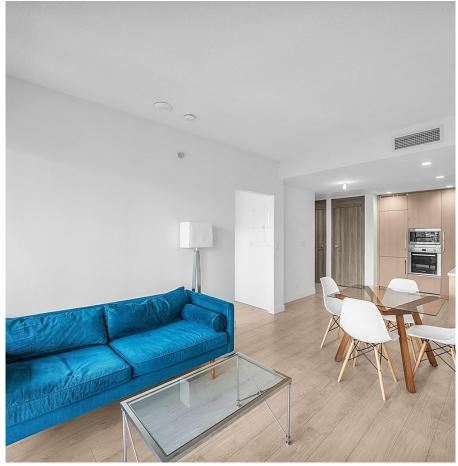

## 706 4880 Lougheed Highway, Burnaby

\$599,000

Experience luxury in this bright and stylish 1 bedroom suite at Concord Brentwood Hillside East (Tower C) complete with a parking space and bike locker. Enjoy sweeping mountain and city views through floor-to-ceiling windows, as well as a large balcony with a built-in ceiling heater. This modern design features premium Bosch appliances, a gas cooktop, and smart storage solutions for your convenience. Stay cool with air conditioning, and take advantage of the resort style amenities: a fitness center, yoga studio, media/ music room, 24 hour concierge, lounge and car wash. Prime location just a short walk to Brentwood mall and Skytrain and a 10 minute drive to SFU and BCIT. Convenience and comfort await schedule your viewing today!