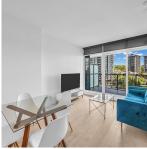

## 706 4880 Lougheed Highway, Burnaby

\$599,000

Experience luxury in this bright and stylish 1 bedroom suite at Concord Brentwood Hillside East (Tower C) complete with a parking space and bike locker. Enjoy sweeping mountain and city views through floor-to-ceiling windows, as well as a large balcony with a built-in ceiling heater. This modern design features premium Bosch appliances, a gas cooktop, and smart storage solutions for your convenience. Stay cool with air conditioning, and take advantage of the resort style amenities: a fitness center, yoga studio, media/ music room, 24 hour concierge, lounge and car wash. Prime location just a short walk to Brentwood mall and Skytrain and a 10 minute drive to SFU and BCIT. Convenience and comfort await schedule your viewing today!