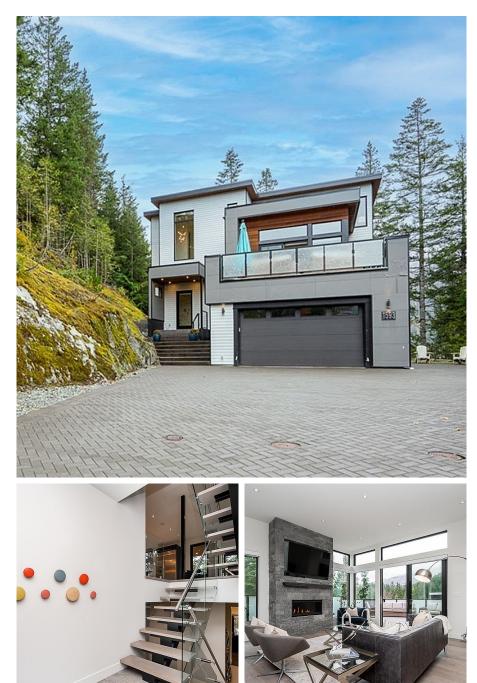

## 1593 Tynebridge Lane, Whistler

\$3,950,000

Nestled in a private enclave at the end of a picturesque road this magnificent contemporary home is innovative in design & feel - framed entirely of steel. With stunning views from every room, it features a bright open concept kitchen & living room w/floor to ceiling windows, a cozy fireplace for naps & quiet reading, also perfect for large gatherings & spending time with loved ones. The gourmet kitchen w/top of the line appliances makes cooking a joy. There are 5 bdrms, bthrms w/ heated flrs, outdoor decks, a rare level landscaped yard+hot tub for stargazing after a day of adventure, a lovely guest suite, a wide driveway +garage allowing for parking of many cars, also rare in Whistler. Convenient location for traffic flow, shopping, a range of local activities... including skiing!

## **KEY INFORMATION**

MLS® R2942088 Residential Detached Spring Creek 5 Bedrooms 4 Bathrooms 3,250 SF 10,871 SF Lot

## FEATURES

Year Built: 2015 Views: Mountain Listed By: Sutton Group-West Coast Realty