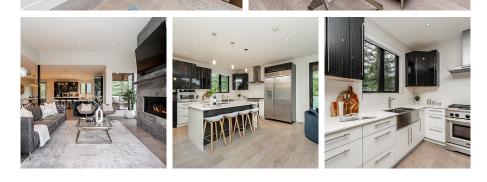

## 1593 Tynebridge Lane, Whistler

\$3,950,000

Nestled in a private enclave at the end of a picturesque road this magnificent contemporary home is innovative in design & feel - framed entirely of steel. With stunning views from every room, it features a bright open concept kitchen & living room w/floor to ceiling windows, a cozy fireplace for naps & quiet reading, also perfect for large gatherings & spending time with loved ones. The gourmet kitchen w/top of the line appliances makes cooking a joy. There are 5 bdrms, bthrms w/ heated flrs, outdoor decks, a rare level landscaped yard+hot tub for stargazing after a day of adventure, a lovely guest suite, a wide driveway +garage allowing for parking of many cars, also rare in Whistler. Convenient location for traffic flow, shopping, a range of local activities... including skiing!