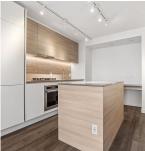

## 1310 908 Quayside Drive, New Westminster

\$529,900

RiverSky 1 by Bosa! Sleek NW facing 1 BED boasts innovative BOSAspace interiors & smart features. Gourmet kitchen is equipped w/SS gas cooking, quartz countertops, integrated appliances, creativity desk nook and centre island w/ExtenTABLE dining spot for 7! Livingroom features a floating entertainment centre & cleverly hides an overnight guest bed. Relax on your LARGE covered balcony w/room for seating & an herb garden. Luxury amenities include concierge, gym, yoga space, the Riversky Club w/Fireside TV lounge, kitchen & rooftop terraces overlooking magnificent river views w/chaise lounges, fire pit & BBQ area. PRIME waterfront location, steps to Skytrain, fresh Quay Market, the vibrant Boardwalk & Columbia Street dining, shopping & theatres. Includes 1 locker. Some photos virtually staged