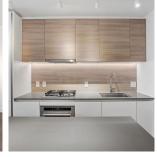

## 1310 908 Quayside Drive, New Westminster

\$529,900

RiverSky 1 by Bosa! Sleek NW facing 1 BED boasts innovative BOSAspace interiors & smart features. Gourmet kitchen is equipped w/SS gas cooking, quartz countertops, integrated appliances, creativity desk nook and centre island w/ExtenTABLE dining spot for 7! Livingroom features a floating entertainment centre & cleverly hides an overnight guest bed. Relax on your LARGE covered balcony w/room for seating & an herb garden. Luxury amenities include concierge, gym, yoga space, the Riversky Club w/Fireside TV lounge, kitchen & rooftop terraces overlooking magnificent river views w/chaise lounges, fire pit & BBQ area. PRIME waterfront location, steps to Skytrain, fresh Quay Market, the vibrant Boardwalk & Columbia Street dining, shopping & theatres. Includes 1 locker. Some photos virtually staged