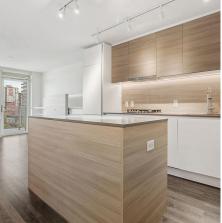

## 1310 908 Quayside Drive, New Westminster

\$529,900

RiverSky 1 by Bosa! Sleek NW facing 1 BED boasts innovative BOSAspace interiors & smart features. Gourmet kitchen is equipped w/SS gas cooking, quartz countertops, integrated appliances, creativity desk nook and centre island w/ExtenTABLE dining spot for 7! Livingroom features a floating entertainment centre & cleverly hides an overnight guest bed. Relax on your LARGE covered balcony w/room for seating & an herb garden. Luxury amenities include concierge, gym, yoga space, the Riversky Club w/Fireside TV lounge, kitchen & rooftop terraces overlooking magnificent river views w/chaise lounges, fire pit & BBQ area. PRIME waterfront location, steps to Skytrain, fresh Quay Market, the vibrant Boardwalk & Columbia Street dining, shopping & theatres. Includes 1 locker. Some photos virtually staged