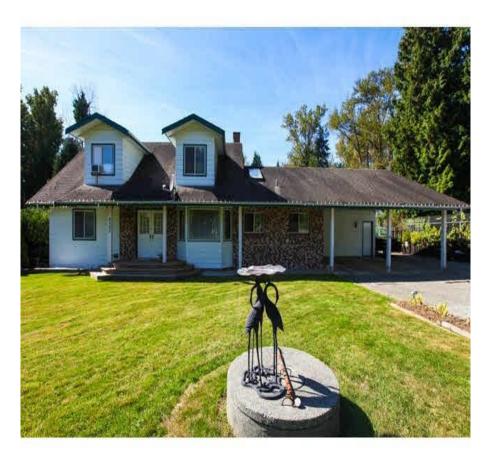

## 9303 177 Street, Surrey

\$5,988,888

\*\*Prime Development Opportunity in Anniedale-Tynehead!\*\* This clean 1-acre parcel is ready for transformation, zoned for medium-high density with 15-30 units per acre with potential for even higher density. The current NCP opens the door to townhouses or row house units, making it an ideal site for a high-demand residential project. Located in a coveted area with seamless access to HWY 15, Trans-Canada Hwy, and 96 Ave, this property offers unbeatable convenience and visibility. The recently renovated home is tenant-occupied, generating \$4,700 in monthly income. Don't miss your chance to capitalize on this incredible investment opportunity—act fast!