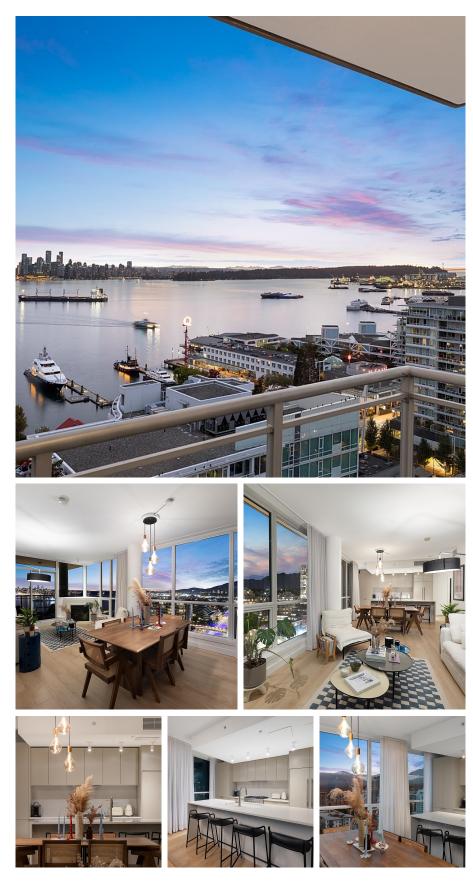

## 1905 138 E Esplanade, North Vancouver

\$1,699,000

Experience luxury in this beautifully designed corner unit in Lower Lonsdale. With breathtaking views of the city, water, and mountains, this reimagined home combines sophistication and comfort. High-end finishes include Fisher & Paykel appliances and Bradford Hardware, showcasing meticulous craftsmanship. The open floor plan is flooded with natural light, ideal for both entertaining and daily living. The gourmet kitchen flows seamlessly into the living area, creating an inviting space. Featuring two spacious bedrooms and two elegant bathrooms, plus air conditioning for year-round comfort. Enjoy exclusive access to Pinnacle Hotel amenitiespool, gym, steam room, and sauna. A rare gem in an amazing neighbourhood!

## FEATURES

Year Built: 2006 Views: City, Park, Ocean & Mountains Listed By: Engel & Volkers Vancouver