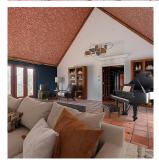

## 3843 Graceland Dr, Metchosin

\$995,000

This lovely 3200sf Metchosin home is situated on a quiet cul de sac hidden at the apex of a rocky bluff. Sitting comfortably in it's natural setting of Oak/ Arbutus trees and native plants. A sunny stonepaved terrace off the kitchen, and large South West facing deck with panoramic views of the lush one acre property. The uniqueness of the floorplan and design elements add to the warmth and charm of the home. The foyer is spectacular with lighted ceiling art niche, and a 20ft cathedral vaulted ceiling in the living area with various shaped windows and numerous french doors that invite the natural light inside. Primary bedroom on the main floor, along with a loft style bedroom suite on upper level. Three bedrooms on lower level with custom doors creating separation. Enjoy the tranquil setting from all the various decks and patios. Close to Beaches, walking trails, bus routes & less than 10 min. to West Shore Core. (id:56120)