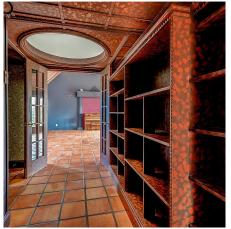

## 3843 Graceland Dr, Metchosin

\$995,000

This lovely 3200sf Metchosin home is situated on a quiet cul de sac hidden at the apex of a rocky bluff. Sitting comfortably in it's natural setting of Oak/ Arbutus trees and native plants. A sunny stonepaved terrace off the kitchen, and large South West facing deck with panoramic views of the lush one acre property. The uniqueness of the floorplan and design elements add to the warmth and charm of the home. The foyer is spectacular with lighted ceiling art niche, and a 20ft cathedral vaulted ceiling in the living area with various shaped windows and numerous french doors that invite the natural light inside. Primary bedroom on the main floor, along with a loft style bedroom suite on upper level. Three bedrooms on lower level with custom doors creating separation. Enjoy the tranquil setting from all the various decks and patios. Close to Beaches, walking trails, bus routes & less than 10 min. to West Shore Core. (id:56120)