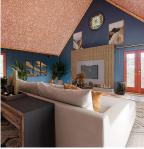

## 3843 Graceland Dr, Metchosin

\$995,000

This lovely 3200sf Metchosin home is situated on a quiet cul de sac hidden at the apex of a rocky bluff. Sitting comfortably in it's natural setting of Oak/ Arbutus trees and native plants. A sunny stonepaved terrace off the kitchen, and large South West facing deck with panoramic views of the lush one acre property. The uniqueness of the floorplan and design elements add to the warmth and charm of the home. The foyer is spectacular with lighted ceiling art niche, and a 20ft cathedral vaulted ceiling in the living area with various shaped windows and numerous french doors that invite the natural light inside. Primary bedroom on the main floor, along with a loft style bedroom suite on upper level. Three bedrooms on lower level with custom doors creating separation. Enjoy the tranquil setting from all the various decks and patios. Close to Beaches, walking trails, bus routes & less than 10 min. to West Shore Core. (id:56120)