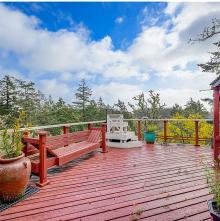

## 3843 Graceland Dr, Metchosin

\$995,000

This lovely 3200sf Metchosin home is situated on a quiet cul de sac hidden at the apex of a rocky bluff. Sitting comfortably in it's natural setting of Oak/ Arbutus trees and native plants. A sunny stonepaved terrace off the kitchen, and large South West facing deck with panoramic views of the lush one acre property. The uniqueness of the floorplan and design elements add to the warmth and charm of the home. The foyer is spectacular with lighted ceiling art niche, and a 20ft cathedral vaulted ceiling in the living area with various shaped windows and numerous french doors that invite the natural light inside. Primary bedroom on the main floor, along with a loft style bedroom suite on upper level. Three bedrooms on lower level with custom doors creating separation. Enjoy the tranquil setting from all the various decks and patios. Close to Beaches, walking trails, bus routes & less than 10 min. to West Shore Core. (id:56120)