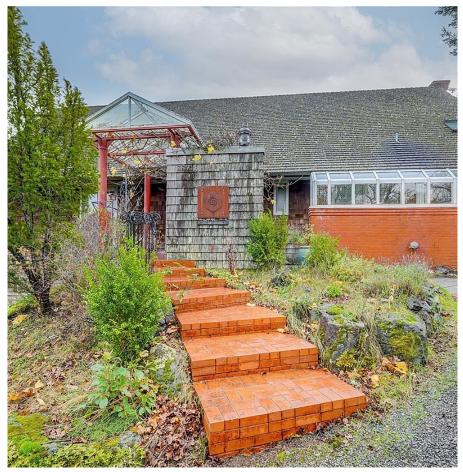

## 3843 Graceland Dr, Metchosin

\$995,000

This lovely 3200sf Metchosin home is situated on a quiet cul de sac hidden at the apex of a rocky bluff. Sitting comfortably in it's natural setting of Oak/ Arbutus trees and native plants. A sunny stonepaved terrace off the kitchen, and large South West facing deck with panoramic views of the lush one acre property. The uniqueness of the floorplan and design elements add to the warmth and charm of the home. The foyer is spectacular with lighted ceiling art niche, and a 20ft cathedral vaulted ceiling in the living area with various shaped windows and numerous french doors that invite the natural light inside. Primary bedroom on the main floor, along with a loft style bedroom suite on upper level. Three bedrooms on lower level with custom doors creating separation. Enjoy the tranquil setting from all the various decks and patios. Close to Beaches, walking trails, bus routes & less than 10 min. to West Shore Core. (id:56120)