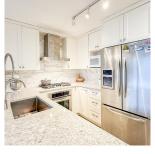

## 304 108 E 14th Street, North Vancouver

\$948,888

Location, luxury, and lifestyle come together in this exceptional 2-bed, 2-bath condo at the Piermont in Central Lonsdale! This move-in-ready home boasts a kitchen renovation with quartz countertops, engineered hardwood, and newly updated bathrooms with heated floors in the ensuite. Smart thermostats and Graber blackout blinds add modern convenience. Step out to a rare 550 sq. ft. patio, perfect for entertaining or relaxing. Includes 2 side-by-side parking spots and a large storage room. Just steps from the library, hospital, restaurants, and transit, this home offers the best of North Vancouver living. Don't miss it!