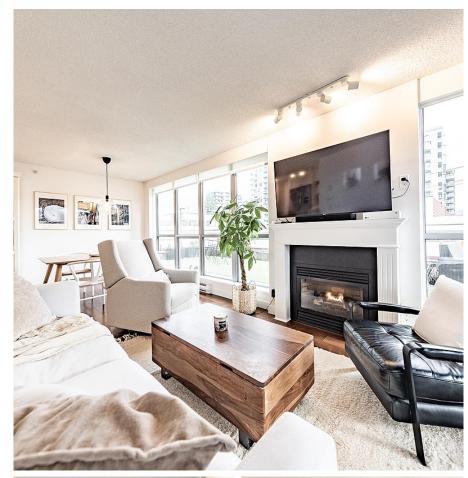

## 304 108 E 14th Street, North Vancouver

\$948,888

Location, luxury, and lifestyle come together in this exceptional 2-bed, 2-bath condo at the Piermont in Central Lonsdale! This move-in-ready home boasts a kitchen renovation with quartz countertops, engineered hardwood, and newly updated bathrooms with heated floors in the ensuite. Smart thermostats and Graber blackout blinds add modern convenience. Step out to a rare 550 sq. ft. patio, perfect for entertaining or relaxing. Includes 2 side-by-side parking spots and a large storage room. Just steps from the library, hospital, restaurants, and transit, this home offers the best of North Vancouver living. Don't miss it!