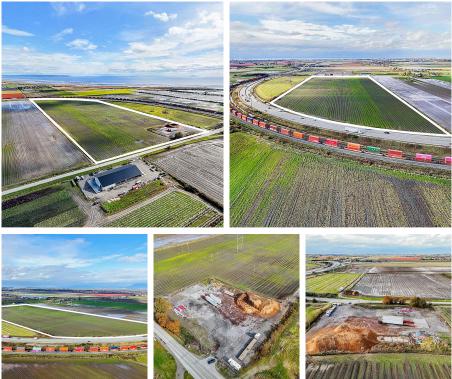

## 3240 64 Street, Delta

\$4,788,000

This 42.52-acre property offers fertile soil, perfect for a range of crops including blueberries and vegetables. With 1,043 feet of frontage along Highway #17, this high-exposure location provides excellent visibility and traffic for agricultural use. Build your dream home close to Delta Port and Delta Hospital, with convenient access to major shopping centers, schools, entertainment, and multiple highways, including Highway #17, Highway #17A, and Delta Port Way.