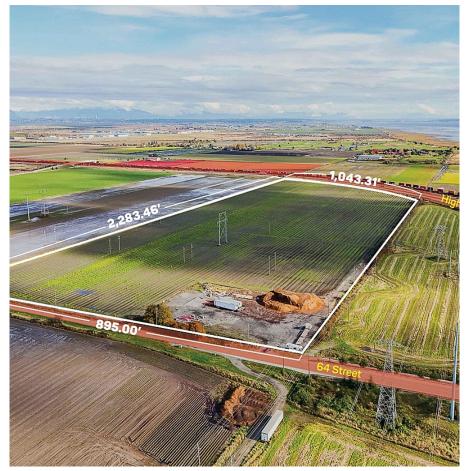

## 3240 64 Street, Delta

\$4,788,000

This 42.52-acre property offers fertile soil, perfect for a range of crops including blueberries and vegetables. With 1,043 feet of frontage along Highway #17, this high-exposure location provides excellent visibility and traffic for agricultural use. Build your dream home close to Delta Port and Delta Hospital, with convenient access to major shopping centers, schools, entertainment, and multiple highways, including Highway #17, Highway #17A, and Delta Port Way.