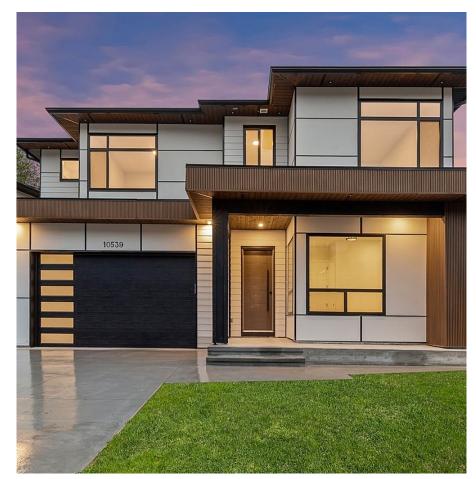

## 10539 Mcveety Street, Maple Ridge

\$1,699,900

This custom-built home features 6 bedrooms and a media room, situated in a prime location near schools and Lougheed Highway. The property boasts a spacious layout with high ceilings, quartz countertops, and a cozy fenced yard. It also includes a two-bedroom legal suite that can serve as a mortgage helper. The spacious garage offers 462 square feet of space, along with a large driveway for ample parking. Please call us for more information!

## **KEY INFORMATION**

MLS® R2942270 Residential Detached Albion 6 Bedrooms 6 Bathrooms 3,917 SF 4,602 SF Lot

## FEATURES

Year Built: 2024 Views: Mountains Listed By: Royal LePage Little Oak Realty