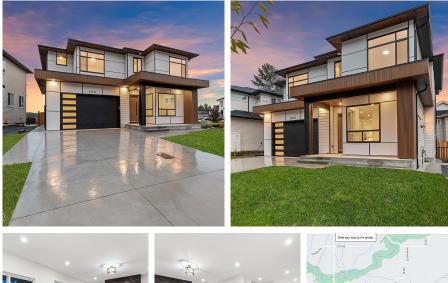

## 10539 Mcveety Street, Maple Ridge

\$1,699,900

This custom-built home features 6 bedrooms and a media room, situated in a prime location near schools and Lougheed Highway. The property boasts a spacious layout with high ceilings, quartz countertops, and a cozy fenced yard. It also includes a two-bedroom legal suite that can serve as a mortgage helper. The spacious garage offers 462 square feet of space, along with a large driveway for ample parking. Please call us for more information!

## **KEY INFORMATION**

MLS® R2942270 Residential Detached Albion 6 Bedrooms 6 Bathrooms 3,917 SF 4,602 SF Lot

## FEATURES

Year Built: 2024 Views: Mountains Listed By: Royal LePage Little Oak Realty