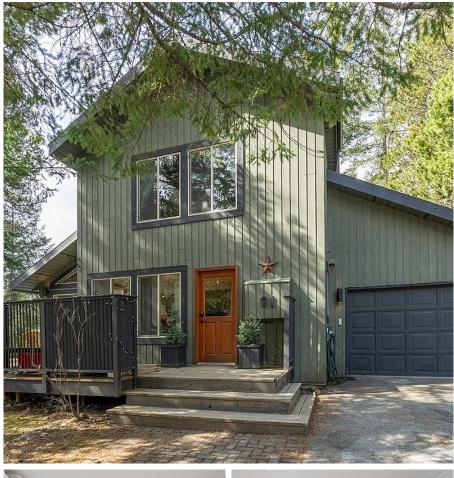

## 91 Garibaldi Drive, Whistler

\$1,749,000

Welcome to this charming 3-bed, 2-bath detached home in the gated community of Black Tusk Village – a short, 15-minute drive from all the amenities of Whistler but without the hustle and bustle of the stroll. This is a well-proportioned home with open floor plan, lofted ceilings and garage complete with EV charger. The expansive flat backyard boasts a large new south-facing deck - perfect for entertaining. The community offers tennis courts, beaches and private lakes for residents use. Uniquely, this property also offers a recently updated studio space. Cozy family home, or weekend retreat - 91 Garibaldi Drive provides the best of both worlds. Don't miss your chance to own this rare gem in Black Tusk Village – where adventure, comfort, and community come together in perfect harmony!