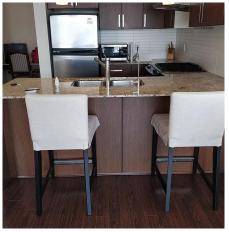

## 908 9868 Cameron Street, Burnaby

\$728,000

One of the best 2badrooms unit in Burquitlam, SILHOUETTE-Most desirable Concrete building in the Heart of Lougheed Town Centre. Walking distance to Skytrain station, School & Community Center. Very spacious 2 bedrooms 2 Bath. Large Balcony facing North-East with Mountain and City view. Gourmet kitchen, Stainless Steel appliances & Gas stove, lot of cabinets. Gas Range & Microwave. This Premier high-rise condo offers all shopping conveniences including exercise room, guest suite, roof top garden and party room etc. The Bedrooms and sitting room provides the view of mountains and City views. It is just a step to lougheed sky trains station and the next to the lougheed mall. Shopping Mall, good fits gym and save-on-food. Open House Sat 1:30 to 3:30 Pm