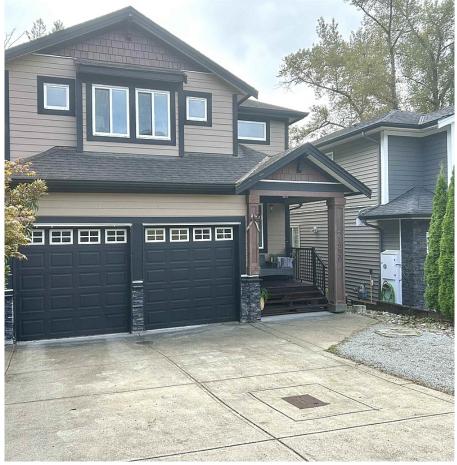

## 24220 103a Avenue, Maple Ridge

\$1,299,000

AVAILABLE! Welcome to Spencer's Ridge, a 5bedroom family home on a quiet cul-de-sac premium lot with a walk-out 1-bedroom basement suite. 3 Floors of Bright Sunlight Facing South Backing onto greenbelt and valley. Beautiful views from the Great Room, a gourmet kitchen with stone counters, plenty of cabinets, and stainless steel appliances. The main floor has a bedroom/ den, and upstairs there are three bedrooms, including a master suite with a walk-in closet and ensuite with a soaker tub and separate shower. The bright, walkout basement has a self-contained 1bedroom suite for multiple family uses. The fully fenced yard offers privacy and sun filled tranquillity for relaxation, with Samuel Robertson Technical School, Meadowridge top private school, elementary, and community center nearby.