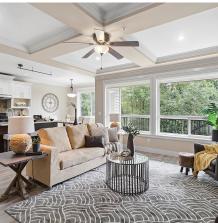

## 24220 103a Avenue, Maple Ridge

\$1,299,000

AVAILABLE! Welcome to Spencer's Ridge, a 5bedroom family home on a quiet cul-de-sac premium lot with a walk-out 1-bedroom basement suite. 3 Floors of Bright Sunlight Facing South Backing onto greenbelt and valley. Beautiful views from the Great Room, a gourmet kitchen with stone counters, plenty of cabinets, and stainless steel appliances. The main floor has a bedroom/ den, and upstairs there are three bedrooms, including a master suite with a walk-in closet and ensuite with a soaker tub and separate shower. The bright, walkout basement has a self-contained 1bedroom suite for multiple family uses. The fully fenced yard offers privacy and sun filled tranquillity for relaxation, with Samuel Robertson Technical School, Meadowridge top private school, elementary, and community center nearby.