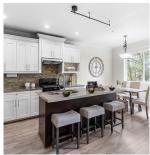

## 24220 103a Avenue, Maple Ridge

\$1,299,000

AVAILABLE! Welcome to Spencer's Ridge, a 5bedroom family home on a quiet cul-de-sac premium lot with a walk-out 1-bedroom basement suite. 3 Floors of Bright Sunlight Facing South Backing onto greenbelt and valley. Beautiful views from the Great Room, a gourmet kitchen with stone counters, plenty of cabinets, and stainless steel appliances. The main floor has a bedroom/ den, and upstairs there are three bedrooms, including a master suite with a walk-in closet and ensuite with a soaker tub and separate shower. The bright, walkout basement has a self-contained 1bedroom suite for multiple family uses. The fully fenced yard offers privacy and sun filled tranquillity for relaxation, with Samuel Robertson Technical School, Meadowridge top private school, elementary, and community center nearby.

## **FEATURES**

Year Built: 2009

Views: Valley

Listed By: One Percent Realty Ltd.