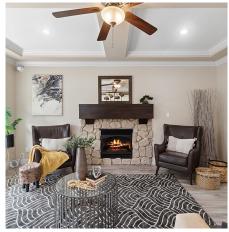

## 24220 103a Avenue, Maple Ridge

\$1,299,000

AVAILABLE! Welcome to Spencer's Ridge, a 5bedroom family home on a quiet cul-de-sac premium lot with a walk-out 1-bedroom basement suite. 3 Floors of Bright Sunlight Facing South Backing onto greenbelt and valley. Beautiful views from the Great Room, a gourmet kitchen with stone counters, plenty of cabinets, and stainless steel appliances. The main floor has a bedroom/ den, and upstairs there are three bedrooms, including a master suite with a walk-in closet and ensuite with a soaker tub and separate shower. The bright, walkout basement has a self-contained 1bedroom suite for multiple family uses. The fully fenced yard offers privacy and sun filled tranquillity for relaxation, with Samuel Robertson Technical School, Meadowridge top private school, elementary, and community center nearby.