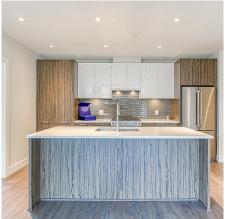

## 107 258 Nelson's Court, New Westminster

\$828,000

Welcome to ONE of a kind 2 bed 2 bath CORNER & GROUND Garden level OASIS condo HOME at The Columbia @ Brewery District by Wesgroup. MASSIVE largest in building wraparound 483 sq ft OUTDOOR PATIO with a view of Fraser River and Mt Baker. Feels like a Townhome w/additional Private Entry from outside.Walk @ NEW Sapperton COMMUNITY & steps to Sapperton Station - minutes to Vancouver DT. North West facing home, C4\* Plan, OPEN interior space, amazing Quartz Countertop Breakfast BAR, Gorgeous Kitchen-Aid, Kohler faucets, spacious living, dining areas & comes with an UPGRADED laminate flooring, 2 STORAGE unit, Large Parking Space and much more. Open house Sat and Sunday November 23 and 24,2024 between 2:00-4:00pm