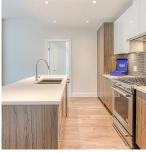

## 107 258 Nelson's Court, New Westminster

\$828,000

Welcome to ONE of a kind 2 bed 2 bath CORNER & GROUND Garden level OASIS condo HOME at The Columbia @ Brewery District by Wesgroup. MASSIVE largest in building wraparound 483 sq ft OUTDOOR PATIO with a view of Fraser River and Mt Baker. Feels like a Townhome w/additional Private Entry from outside.Walk @ NEW Sapperton COMMUNITY & steps to Sapperton Station - minutes to Vancouver DT. North West facing home, C4\* Plan, OPEN interior space, amazing Quartz Countertop Breakfast BAR, Gorgeous Kitchen-Aid, Kohler faucets, spacious living, dining areas & comes with an UPGRADED laminate flooring, 2 STORAGE unit, Large Parking Space and much more. Open house Sat and Sunday November 23 and 24,2024 between 2:00-4:00pm