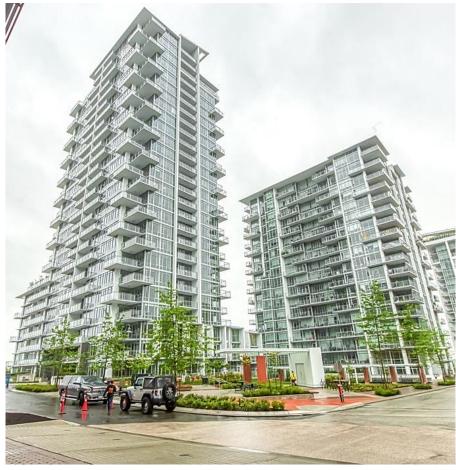

## 107 258 Nelson's Court, New Westminster

\$828,000

Welcome to ONE of a kind 2 bed 2 bath CORNER & GROUND Garden level OASIS condo HOME at The Columbia @ Brewery District by Wesgroup. MASSIVE largest in building wraparound 483 sq ft OUTDOOR PATIO with a view of Fraser River and Mt Baker. Feels like a Townhome w/additional Private Entry from outside.Walk @ NEW Sapperton COMMUNITY & steps to Sapperton Station - minutes to Vancouver DT. North West facing home, C4\* Plan, OPEN interior space, amazing Quartz Countertop Breakfast BAR, Gorgeous Kitchen-Aid, Kohler faucets, spacious living, dining areas & comes with an UPGRADED laminate flooring, 2 STORAGE unit, Large Parking Space and much more. Open house Sat and Sunday November 23 and 24,2024 between 2:00-4:00pm