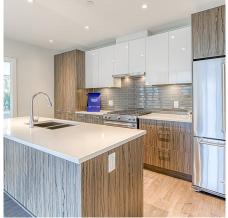

## 107 258 Nelson's Court, New Westminster

\$828,000

Welcome to ONE of a kind 2 bed 2 bath CORNER & GROUND Garden level OASIS condo HOME at The Columbia @ Brewery District by Wesgroup. MASSIVE largest in building wraparound 483 sq ft OUTDOOR PATIO with a view of Fraser River and Mt Baker. Feels like a Townhome w/additional Private Entry from outside.Walk @ NEW Sapperton COMMUNITY & steps to Sapperton Station - minutes to Vancouver DT. North West facing home, C4\* Plan, OPEN interior space, amazing Quartz Countertop Breakfast BAR, Gorgeous Kitchen-Aid, Kohler faucets, spacious living, dining areas & comes with an UPGRADED laminate flooring, 2 STORAGE unit, Large Parking Space and much more. Open house Sat and Sunday November 23 and 24,2024 between 2:00-4:00pm