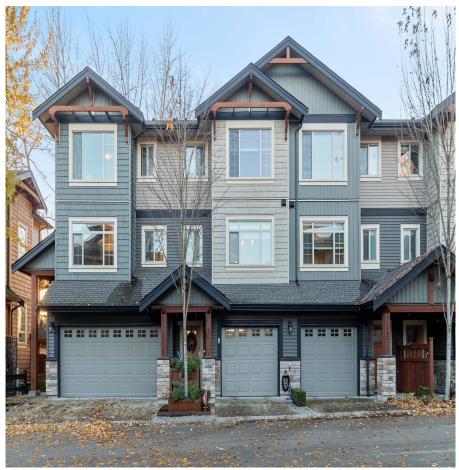

# 106 11305 240 Street, Maple Ridge

\$879,000

## STUNNING MIDDLE UNIT in the "MAPLE

HEIGHTS" backing onto the greenbelt with a nice view from Dining room looking up the street. This 3 bedroom and 2.5 bath home comes with everything you need. Space, storage, functional layout. Open concept kitchen, with new gas stove, Stainless steel appliances, hard floors thru out the unit with extra for the stairs if needed. Great deck off the Livingroom to sit outside and enjoy the peace and quiet of the green belt. Garage is a mans dream with built ins and tons of storage. Garage is a two tandem garage. Easy to show. Call Now.