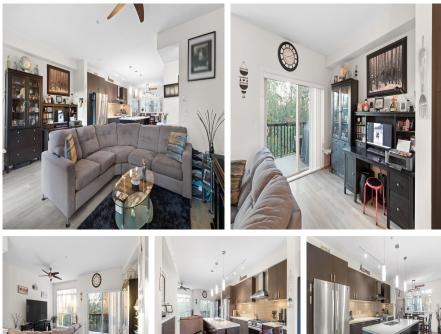

## STUNNING MIDDLE UNIT in the "MAPLE

HEIGHTS" backing onto the greenbelt with a nice view from Dining room looking up the street. This 3 bedroom and 2.5 bath home comes with everything you need. Space, storage, functional layout. Open concept kitchen, with new gas stove, Stainless steel appliances, hard floors thru out the unit with extra for the stairs if needed. Great deck off the Livingroom to sit outside and enjoy the peace and quiet of the green belt. Garage is a mans dream with built ins and tons of storage. Garage is a two tandem garage. Easy to show. Call Now.