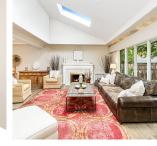

Nestled in the heart of Ambleside, this exquisite estate sits on a 15,780 sq ft lot, offering refined tranquility with sweeping mountain views. Spanning 2,872 sq ft across two levels, it features a grand living and dining area with a central fireplace, skylit vaulted ceilings, wide-plank hardwood floors, and abundant natural light. The custom kitchen, with a cozy breakfast bar, flows into a solarium-style family room. With four serene bedrooms, a spa-like primary suite, updated guest baths, and ample recreation space, this home balances elegance and comfort. A tranquil lounge patio, lush gardens, and proximity to top schools and amenities complete this rare offering. Truly a sanctuary of peace and privacy, it offers an extraordinary lifestyle in one of Ambleside's most coveted enclaves.