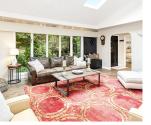

Nestled in the heart of Ambleside, this exquisite estate sits on a 15,780 sq ft lot, offering refined tranquility with sweeping mountain views. Spanning 2,872 sq ft across two levels, it features a grand living and dining area with a central fireplace, skylit vaulted ceilings, wide-plank hardwood floors, and abundant natural light. The custom kitchen, with a cozy breakfast bar, flows into a solarium-style family room. With four serene bedrooms, a spa-like primary suite, updated guest baths, and ample recreation space, this home balances elegance and comfort. A tranquil lounge patio, lush gardens, and proximity to top schools and amenities complete this rare offering. Truly a sanctuary of peace and privacy, it offers an extraordinary lifestyle in one of Ambleside's most coveted enclaves.