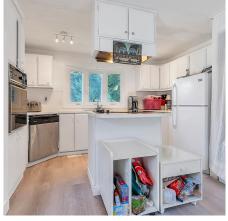

## 12473 Ogden Drive, Mission

\$1,399,000

Motivated Seller! Try all Offers!! 7.76-Acre property in Peaceful Steelhead area of Mission with two street frontages - Ogden Drive & Cardinal Street features renovated de-registered Manufactured Home on a permanent foundation, detached 28×20 detached Studio and Large 50ft X 110Ft. Foundation [consult w/City] for workshop, greenhouse, etc. Updates include a new roof, furnace, siding, flooring, windows & doors, upgraded services such as Power, New 75' drilled well, and an engineered septic system. Outside, enjoy ample parking, a gated/fenced yard, and a large storage container. Existing RU16s zoning allows for a secondary detached family dwelling, creating an exciting opportunity to construct a primary residence on this Serene property . Show & Sell!