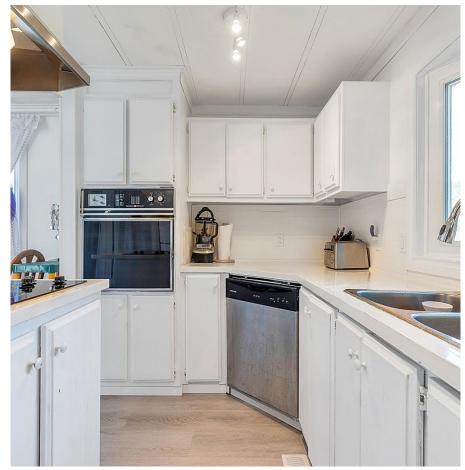

## 12473 Ogden Drive, Mission

\$1,399,000

Motivated Seller! Try all Offers!! 7.76-Acre property in Peaceful Steelhead area of Mission with two street frontages - Ogden Drive & Cardinal Street features renovated de-registered Manufactured Home on a permanent foundation, detached 28×20 detached Studio and Large 50ft X 110Ft. Foundation [consult w/City] for workshop, greenhouse, etc. Updates include a new roof, furnace, siding, flooring, windows & doors, upgraded services such as Power, New 75' drilled well, and an engineered septic system. Outside, enjoy ample parking, a gated/fenced yard, and a large storage container. Existing RU16s zoning allows for a secondary detached family dwelling, creating an exciting opportunity to construct a primary residence on this Serene property . Show & Sell!