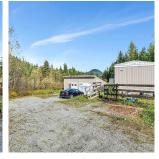

## 12473 Ogden Drive, Mission

\$1,399,000

Motivated Seller! Try all Offers!! 7.76-Acre property in Peaceful Steelhead area of Mission with two street frontages - Ogden Drive & Cardinal Street features renovated de-registered Manufactured Home on a permanent foundation, detached 28×20 detached Studio and Large 50ft X 110Ft. Foundation [consult w/City] for workshop, greenhouse, etc. Updates include a new roof, furnace, siding, flooring, windows & doors, upgraded services such as Power, New 75' drilled well, and an engineered septic system. Outside, enjoy ample parking, a gated/fenced yard, and a large storage container. Existing RU16s zoning allows for a secondary detached family dwelling, creating an exciting opportunity to construct a primary residence on this Serene property . Show & Sell!