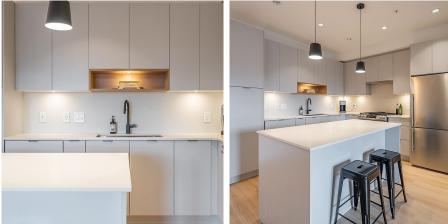

This rarely available 3 bedroom & 2 bath home has an excellent layout boasting 1225 sqft! Enjoy the spacious open concept kitchen, stainless appliances, quartz counters, large island and loads of cabinet space! Primary bedroom with walk in closet, beautiful ensuite with double sinks and is ideally located separate from the other 2 bedrooms! Another rarity, the 2nd and 3rd bedrooms are HUGE + great closet space + 2nd bathroom conveniently located right beside. The in-suite laundry room can also double as a large storage area! 2 parking stalls 120 & 121. Old Yale brewing at your doorstep + walk to everything historic. The new community in the historic downtown. It is conveniently located beside the brand new transit loop!