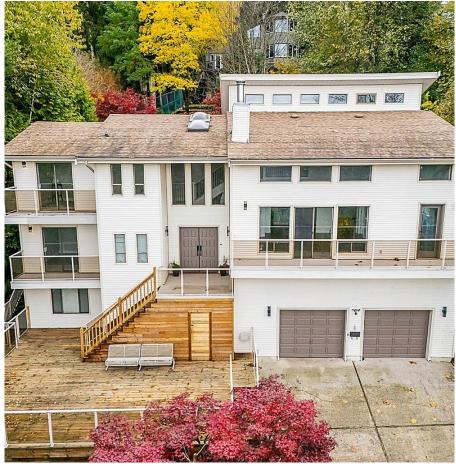

## 2616 St Gallen Way, Abbotsford

\$1,399,888

FIRST TIME ON MARKET! LOCATED ON GLEN MOUNTAIN IN ABBOTSFORD, THIS BUILDERS OWN HOME BOASTS 6 BDRM 3 BATH OVER 4000 SQFT VIEW HOME IS STUNNING. QUIET, PRIVATE AND SHELTERED. VERY UNIQUE 5 LEVEL HOME WITH GLEAMING WOOD FLOORS, OPEN STAIRCASE, 4 PATIO/BALCONIES, GORGEOUS LANDSCAPING, SIGNIFICANT UPGRADES FROM ELECTRICAL/LIGHTING/ PLUMBING, PAINT, INTERIOR DOORS, RAILINGS, AND NEW DECKS TO MENTION A FEW! GREAT ROOF LINE WITH LOTS OF WINDOWS FOR BIG, BRIGHT ROOMS. HUGE KITCHEN/DINING AREA OVERLOOKS BEAUTIFUL YARD WITH KOI POND AND TENNIS/BASKETBALL COURT! HUGE MSTR SUITE WITH GORGEOUS ENSUITE! 2 CAR GARAGE WITH EXTRA STALL FOR TOYS! CLOSE TO SEVEN OAKS SHOPPING CENTRE, ABBY CENTRE FOR SPORTS & ENTERTAINMENT, PARKS, RECREATIONAL FACILITIES AND THE UNIVERSITY OF FRASER VALLEY.

## **KEY INFORMATION**

MLS® R2942533

Residential Detached

Abbotsford East

7 Bedrooms

4 Bathrooms

4,020 SF

10,450 SF Lot

## **FEATURES**

Year Built: 1981

Views: CITY

Listed By: RE/MAX Heights Realty