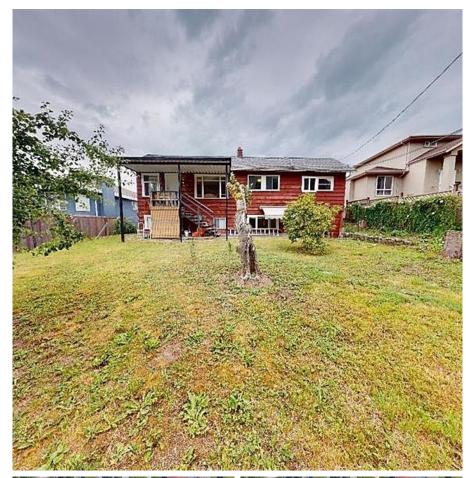

## 7474 Cariboo Road, Burnaby

\$4,000,000

7480
7490
7490
0.99 Acres - 43,485 SqFt
NEW LAND ASSEMBLY
Cariboo Road, Burnaby

Investor Alert! Rare Land Assembly Opportunity! Exceptional development potential awaits with this land assembly, including this property and neighboring lots at 7480, 7490, 7512 and 7498. Located in central Burnaby, just minutes from Highway 1, SFU, and Costco, this project offer prime accessibility and urban convenience. Ideal for multi-family residential or other approved developments, this is a unique chance to shape a key area in Burnaby's vibrant landscape. Don't miss out on this rare opportunity!

## **FEATURES**

Year Built: 1950

Views: MOUNTAINS

Listed By: LeHomes Realty Premier