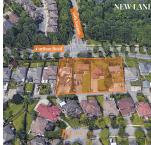

## 7474 Cariboo Road, Burnaby

\$4,000,000

7480
7490
7490
0.99 Acres - 43,485 SqFt
NEW LAND ASSEMBLY
Cariboo Road, Burnaby

Investor Alert! Rare Land Assembly Opportunity! Exceptional development potential awaits with this land assembly, including this property and neighboring lots at 7480, 7490, 7512 and 7498. Located in central Burnaby, just minutes from Highway 1, SFU, and Costco, this project offer prime accessibility and urban convenience. Ideal for multi-family residential or other approved developments, this is a unique chance to shape a key area in Burnaby's vibrant landscape. Don't miss out on this rare opportunity!