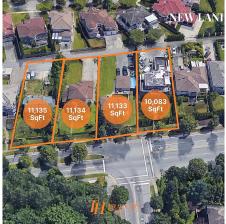

## 7474 Cariboo Road, Burnaby

\$4,000,000

7480
7490
7490
0.99 Acres - 43,485 SqFt
NEW LAND ASSEMBLY
Cariboo Road, Burnaby

Investor Alert! Rare Land Assembly Opportunity! Exceptional development potential awaits with this land assembly, including this property and neighboring lots at 7480, 7490, 7512 and 7498. Located in central Burnaby, just minutes from Highway 1, SFU, and Costco, this project offer prime accessibility and urban convenience. Ideal for multi-family residential or other approved developments, this is a unique chance to shape a key area in Burnaby's vibrant landscape. Don't miss out on this rare opportunity!