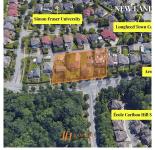

## 7474 Cariboo Road, Burnaby

\$4,000,000

7480
7490
7490
0.99 Acres - 43,485 SqFt
NEW LAND ASSEMBLY
Cariboo Road, Burnaby

Investor Alert! Rare Land Assembly Opportunity! Exceptional development potential awaits with this land assembly, including this property and neighboring lots at 7480, 7490, 7512 and 7498. Located in central Burnaby, just minutes from Highway 1, SFU, and Costco, this project offer prime accessibility and urban convenience. Ideal for multi-family residential or other approved developments, this is a unique chance to shape a key area in Burnaby's vibrant landscape. Don't miss out on this rare opportunity!