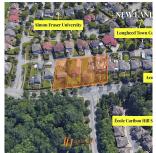

## 7490 Cariboo Road, Burnaby

\$4,000,000

Investor Alert! Rare Land Assembly Opportunity! Exceptional development potential awaits with this land assembly, including this property and neighboring lots at 7474, 7480, 7512 and 7498. Located in central Burnaby, just minutes from Highway 1, SFU, and Costco, this project offer prime accessibility and urban convenience. Ideal for multi-family residential or other approved developments, this is a unique chance to shape a key area in Burnaby's vibrant landscape. Don't miss out on this rare opportunity!