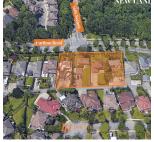

## 7490 Cariboo Road, Burnaby

\$4,000,000

Investor Alert! Rare Land Assembly Opportunity! Exceptional development potential awaits with this land assembly, including this property and neighboring lots at 7474, 7480, 7512 and 7498. Located in central Burnaby, just minutes from Highway 1, SFU, and Costco, this project offer prime accessibility and urban convenience. Ideal for multi-family residential or other approved developments, this is a unique chance to shape a key area in Burnaby's vibrant landscape. Don't miss out on this rare opportunity!