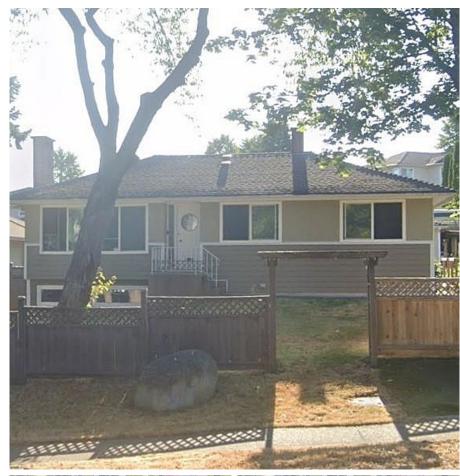

## 7490 Cariboo Road, Burnaby

\$4,000,000

Investor Alert! Rare Land Assembly Opportunity! Exceptional development potential awaits with this land assembly, including this property and neighboring lots at 7474, 7480, 7512 and 7498. Located in central Burnaby, just minutes from Highway 1, SFU, and Costco, this project offer prime accessibility and urban convenience. Ideal for multi-family residential or other approved developments, this is a unique chance to shape a key area in Burnaby's vibrant landscape. Don't miss out on this rare opportunity!

## **KEY INFORMATION**

MLS® R2942605

Residential Detached

The Crest

6 Bedrooms

2 Bathrooms

2,125 SF

11,151 SF Lot

## **FEATURES**

Year Built: 1961

Listed By: LeHomes Realty Premier