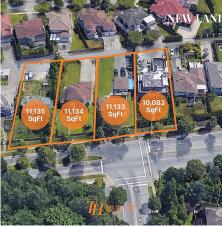

## 7490 Cariboo Road, Burnaby

\$4,000,000

Investor Alert! Rare Land Assembly Opportunity! Exceptional development potential awaits with this land assembly, including this property and neighboring lots at 7474, 7480, 7512 and 7498. Located in central Burnaby, just minutes from Highway 1, SFU, and Costco, this project offer prime accessibility and urban convenience. Ideal for multi-family residential or other approved developments, this is a unique chance to shape a key area in Burnaby's vibrant landscape. Don't miss out on this rare opportunity!